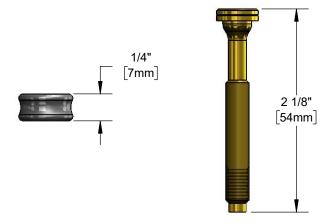

#### **Architect/Engineering Specifications:**

9/16" rubber packing seal and 2 1/8" brass squeeze valve stem for T&S spray valves. Certified to NSF 61 - Section 9 and NSF 372.

| Job Name             |          |
|----------------------|----------|
| Model Specified      | Quantity |
| Variations Specified |          |
| Date                 |          |

### Features & Benefits:

- Rubber packing seal for T&S spray valves
- Brass squeeze valve stem for T&S spray valves
- Materials: Rubber, Brass