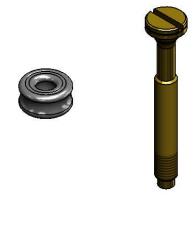

#### **Architect/Engineering Specifications:**

9/16" rubber packing seal and 2 1/8" brass squeeze valve stem for T&S spray valves. Certified to NSF 61 - Section 9 and NSF 372.

| Job Name             |          |
|----------------------|----------|
| Model Specified      | Quantity |
| Variations Specified |          |
| Date                 |          |

### Features & Benefits:

- Rubber packing seal for T&S spray valves
- Brass squeeze valve stem for T&S spray valves
- Materials: Rubber, Brass