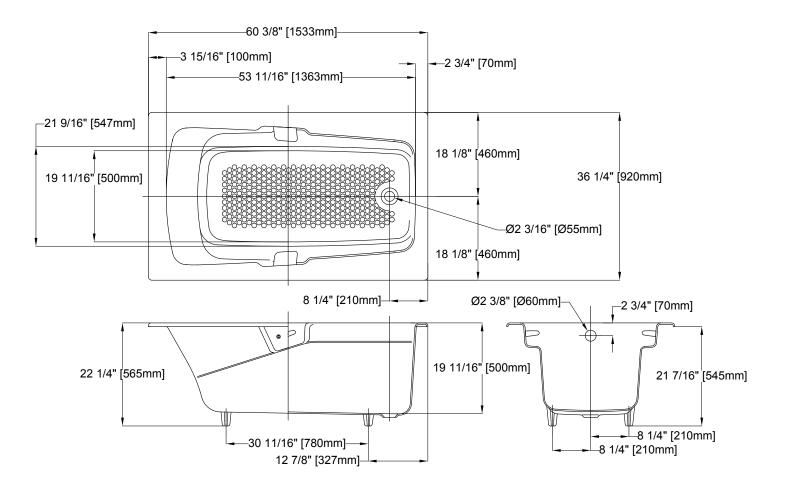

#### **SPECIFICATIONS**

Size 60-3/8"L x 36-1/4"W
Depth 22-1/4"

Water Depth 15-3/4" (400mm)

WarrantyMaterialLifetime Limited WarrantyEnameled Cast Iron

Material Enamele Shipping Weight 353 lbs.

Shipping Dimensions 76-15/16"L x 40-3/8"W x

23-5/8"H