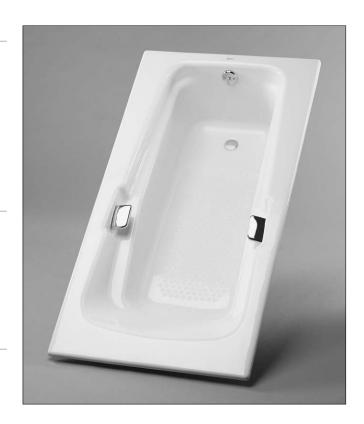

# **Enameled Cast Iron Bathtub**

#### **FEATURES**

- 60-3/8" x 36-1/4" x 22-1/4"
- Elegant, deep soaking design
- Cast iron construction provides years of durability
- Slip-resistant surface
- Stainless steel grab bars