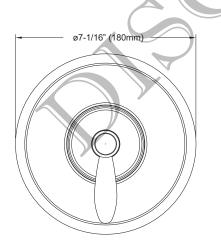

#### **SPECIFICATIONS**

Warranty Lifetime Limited Warranty

(Residential Use)

One Year (Commercial Use)

Material BrassShipping Weight 6.4 lbs.

• Shipping Dimensions 13-3/4"L x 9"W x 4"H