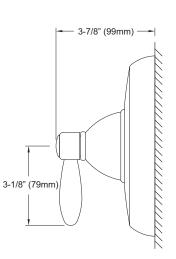

#### **SPECIFICATIONS**

Warranty Lifetime Limited Warranty

(Residential Use)

One Year (Commercial Use)

Material BrassShipping Weight 6.4 lbs.

• Shipping Dimensions 13-3/4"L x 9"W x 4"H

#### **INSTALLATION NOTES**

VALVE REQUIRED:

Pressure balancing valve, model TSPT or TSPTR sold

separately.

These dimensions and specifications are subject to change without notice