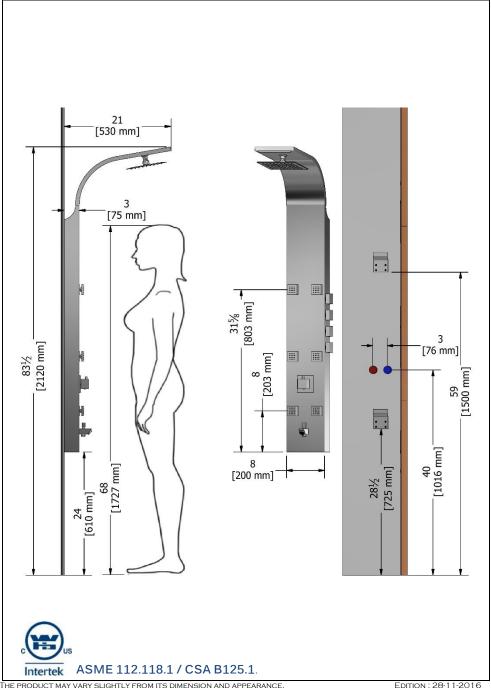

-------|-----------|
| Douchette            | HS-203    |
| SUPPORT DE DOUCHETTE | HSH-302   |
| Воуаи 175см [69"]    | SSHE-175  |
| BEC DÉVIATEUR        | R-36      |

# **CONNEXION**

- ½" FEMALE

## **FLOW RATE**

| THERMOSTATIC VALVE | 30 L/міn [7,9 gрм] @ 60 рsі     |
|--------------------|---------------------------------|
| SHOWER HEAD        | 7,9 L/MIN [2,1 GPM] @ 60 PSI    |
| HAND SHOWER        | 9,5 L/міN [2,5 gрм] @ 60 рsі    |
| BODY JETS (6)      | 14,5L / міn, [3,8 gрм] @ 60 рsі |
| DIVERTER SPOUT     | 17 L/MIN [4.5 GPM] @ 60 PSI     |

### **GARANTIE**

PRODUCTS COVERED BY A FULL LIFETIME LIMITED WARRANTY AGAINST ALL MANUFACTURING DEFECTS ON THE FAUCET AND FINISH.

FOR MORE INFORMATION ABOUT THE PRODUCT OR BEFORE PROCEEDING TO ANY INSTALLATION PLEASE CONSULT THE GUIDE.



THE PRODUCT MAY VARY SLIGHTLY FROM ITS DIMENSION AND APPEARANCE.