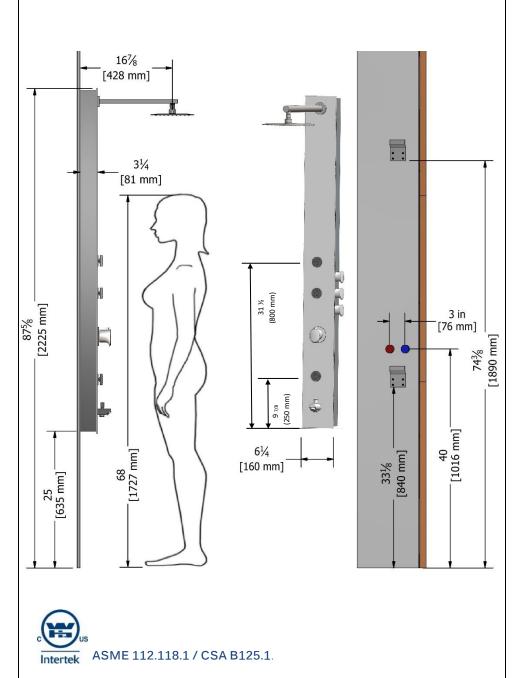

# TZG2-XX-FL/S9, TZG2-XX-FL/S10, TZG2-XX-FL/S12, TZG12-XX-FL/S9, TZG12-XX-FL/S10, TZG12-XX-FL/S12

#### **SPECIFICATION**

- Chrome stainless steel shower column casing, grade #304
- 6MM THICK TEMPERED GLASS FACING
- <sup>1</sup>/<sub>2</sub>" THERMOSTATIC VALVE
- 3 SHUT-OFF VALVES WITH VOLUME CONTROL
- ASSEMBLED WITH STAINLESS STEEL BRAIDED HOSES
- SUPPLIED WITH 1/2" HI-FLOW HOSES
- ANTI-LIMESCALE SILICONE NOZZLES
- Pressure : MINIMUM 35 PSI, MAXIMUM 80 PSI
- <sup>1</sup>/<sub>2</sub>" CONNECTION

## **AVAILABLE OPTION**

- AVAILABLE WITH OR WITHOUT BODY JETS
- Choice of 3 sizes of shower heads (9",10",12")
- HAND SHOWER HOLDER SUPPORT REPLACED BY A SLIDING BAR

THE PRODUCT MAY VARY SLIGHTLY FROM ITS DIMENSION AND APPEARANCE.

Rev.: 02/2018