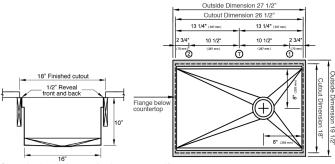

#### **Specifications**

Single bowl Users: 1

Culinary Tools included: Four (5 pcs) Galley Tap recommended: One

Outside dimensions: 27 1/2" x 19 1/2" x 10 5/16"

Counter top cutout: 26 1/2" x 18"

Basin area: 26" x 16"

Minimum cabinet size: 30" or 76cm

Suggested maximum inside corner radius of counter top cutout 3/8"
Center Tap hole diameters 2" behind cutout
T. Galley Tap hole diameters 2" behind cutout
T. Galley Tap 1 3/8" min hole diameter (1 1/2" min hole diameter for fast water jet cut)
T. Galley Deck Switch 1 3/8" min hole diameter or Galley Automatic Strainer Basket knob 1" min and 1 3/8" max hole diameter
T. Galley Deck Switch 1 3/8" min hole diameter (1 1/2" min hole diameter for fast water jet cut) or Galley Soap Dispenser 1" min to 1 3/8" max hole diameter