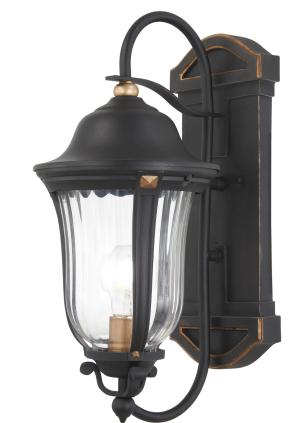

Item # **UPC Code:** 73231-738 747396116372

**Product Family Name:** Finish:

Peale Street Sand Coal and Vermeil Gold

Category Type: Category: **OUTDOOR WALL MOUNT Outdoor Lighting** 

Certification 3187291 Patents:

## **MEASUREMENTS**

Width: Length: Extension: Height: 7.63 17.13 10.5

Height Adjustable: Min Overall Height: Max Overall Height: Slope:

No No

Height:

7.0

Wire Length: Net Weight: Chain Length: Safety Cable 7

Included: 3.53

No

Canopy Width: Canopy Height: Canopy Length: Center to Bottom:

10.13

Backplate Width: Center to Top: Backplate Height:

5.63 14.75 6.88 No. of Bulbs: Light Type: A-19, MED

Socket: Max Bulb Wattage: E26, MEDIUM

100

Dimmable: Ballast: Rated Life Photocell Bulb/LED

Yes Hours: Included: Included: Ν

No

Bulb/LED Color Temp.: CRI: Initial Lumens: Delivered Included: Lumens:

**SHIPPING** Carton Width: Carton Height: Description: Material: **CLEAR OPTIC RIBBED GLASS** 9.5 19.5 Carton Weight: Carton Cubic Feet: Part No.: Quantity:

12.63

Yes

ETL

Wet

G8840

Width:

5.88

WARNING: Handling this product can expose you to chemicals including lead, which is known to the State of California to cause cancer and birth defects or other reproductive harm. Wash hands with soap and water after installing, handling, cleaning or otherwise touching this product. For more information go to: www.P65Warnings.ca.gov.