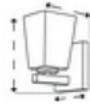

## **MEASUREMENTS**

Width: Length: Height: Extension: 20.5 11 11.75

Height Min Overall Max Overall Slope: Adjustable: Height: Height: No

No

Wire Length: Chain Length: Safety Cable Net Weight:

5.82 7 Included:

No

Canopy Width: Canopy Height: Canopy Length: Center to

Bottom: 13.38

Center to Top: Backplate Width: Backplate

Height: 5.13 7.0

7.5