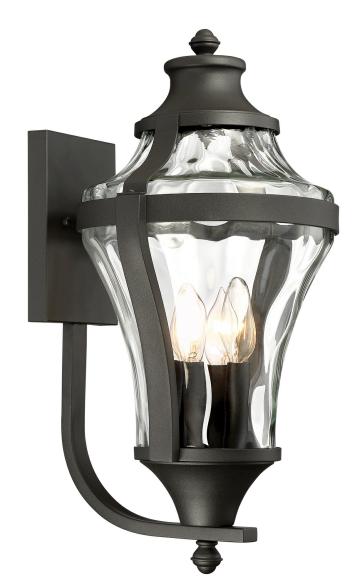

Item # UPC Code: 72563-66 747396803050

Product Family Name: Finish: Libre Black

Category Type:

**OUTDOOR WALL MOUNT** 

Certification 4006752 Patents:

Category:

Notes:

Image File Name: 72563-66.jpg

## **MEASUREMENTS**

Width: Length: Height: Extension: 20.5 11 11.75

Height Min Overall Max Overall Slope: Adjustable: Height: Height: No

No

Wire Length: Chain Length: Safety Cable Net Weight:

5.82 7 Included:

## **LAMPING**

No. of Bulbs: Light Type: 4 B10.5,CAND

Max Bulb Socket: Wattage: E12,CAND

60

Dimmable: Bulb/LED Ballast: Rated Life Photocell Yes Included: Included: Hours:

No

Color Temp.: CRI: Bulb/LED Initial Delivered Lumens: Lumens:

## SHADE / GLASS

Description: Material: **GLASS** Part No.: Quantity: G72563 Width: Height: Length: 9.63 12.38 9.63