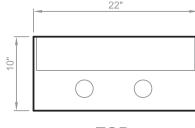

## Contemporary 22" Medicine Cabinet

in Dove White, Espresso or Walnut finish

Model(s): TTNK-22XX

22" wide 1-door 4-shelf medicine cabinet

Overall Dimensions: 22" Wide x 51/2" Deep x 37" High (includes top)

TOP

Important Note: Dimensions supplied are nominal and may wary within tolerances. These measurements are subject to change or cancellation. No responsibility is assumed for use of superseded or voided pages.