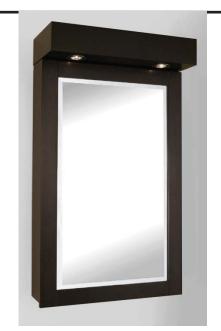

## Contemporary 22" Medicine Cabinet

in Dove White, Espresso or Walnut finish

Model(s): TTNK-22XX

22" wide 1-door 4-shelf medicine cabinet

Overall Dimensions: 22" Wide x 51/2" Deep x 37" High (includes top)

## **Key Features:**

- Wood framed, beveled mirror doors feature concealed European-style hinges and soft-close mechanism
- Three levels of internally adjustable tempered glass shelving to maximize storage and functionality.
- Includes two inset 20W halogen lights with tranformers (UL/ULC-approved)
- Light fixtures available in chrome and brushed nickel trim
- Universal left-opening or right-opening door installation
- Constructed of solid Birch wood and Birch veneers