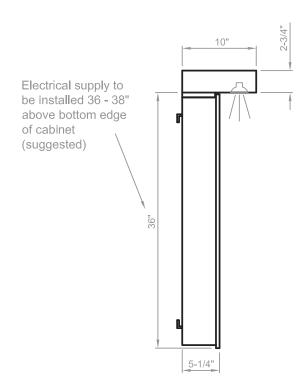

## Contemporary 22" Medicine Cabinet

in Dove White, Espresso or Walnut finish

Model(s): TTNK-22XX

22" wide 1-door 4-shelf medicine cabinet

Overall Dimensions: 22" Wide x 51/2" Deep x 37" High (includes top)

TOP

Important Note: Dimensions supplied are nominal and may wary within tolerances. These measurements are subject to change or cancellation. No responsibility is assumed for use of superseded or voided pages.