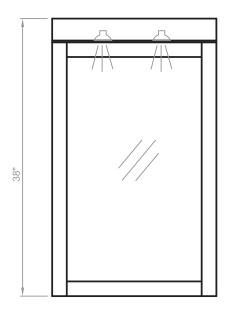

## Contemporary 22" Medicine Cabinet

in Dove White, Espresso or Walnut finish

Model(s): TTNK-22XX

22" wide 1-door 4-shelf medicine cabinet

Overall Dimensions: 22" Wide x 51/2" Deep x 37" High (includes top)

## **Key Features:**

- Wood framed, beveled mirror doors feature concealed European-style hinges and soft-close mechanism
- Three levels of internally adjustable tempered glass shelving to maximize storage and functionality.
- Includes two inset 20W halogen lights with tranformers (UL/ULC-approved)
- Light fixtures available in chrome and brushed nickel trim
- Universal left-opening or right-opening door installation
- Constructed of solid Birch wood and Birch veneers