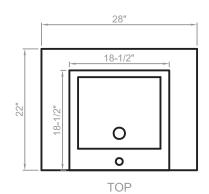

## in Espresso Finish

Model(s): TMC-XXX

Titan 28" wide 2-drawer vanity cabinet Overall Dimensions: 28" Wide x 22" Deep x 36" High (incl. sink)