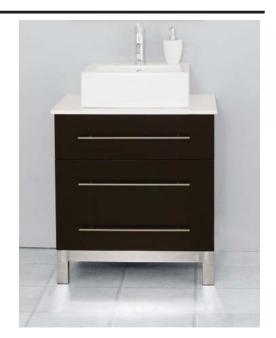

## Titan Series 28" Mini Vanity Console

## in Espresso Finish

Model(s): TMC-XXX

Titan 28" wide 2-drawer vanity cabinet Overall Dimensions: 28" Wide x 22" Deep x 36" High (incl. sink)

## **Key Features:**

- Compact 28" size
- Square ceramic above-mount vessels
- Stainless steel handles and base
- Dovetail drawers with undermount glides and soft-close mechanics including:
  - One standard height drawers
  - One extra deep drawers
- Countertop offered in Nova White Quartz, Ajax White Marble or Beige Cream Marble
- Available in chrome or brushed nickel trim
- Constructed of solid Birch and birch veneers