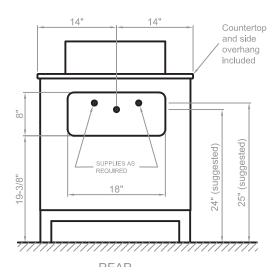

## in Espresso Finish

Model(s): TMC-XXX

Titan 28" wide 2-drawer vanity cabinet Overall Dimensions: 28" Wide x 22" Deep x 36" High (incl. sink)

## **Key Features:**

- Compact 28" size
- Square ceramic above-mount vessels
- Stainless steel handles and base
- Dovetail drawers with undermount glides and soft-close mechanics including:
  - One standard height drawers
  - One extra deep drawers
- Countertop offered in Nova White Quartz, Ajax White Marble or Beige Cream Marble
- Available in chrome or brushed nickel trim
- Constructed of solid Birch and birch veneers