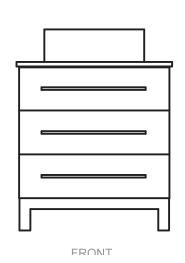

## **Key Features:**

- Compact 28" size
- Square ceramic above-mount vessels
- Stainless steel handles and base
- Dovetail drawers with undermount glides and soft-close mechanics including:
  - One standard height drawers
  - One extra deep drawers
- Countertop offered in Nova White Quartz, Ajax White Marble or Beige Cream Marble
- Available in chrome or brushed nickel trim
- Constructed of solid Birch and birch veneers