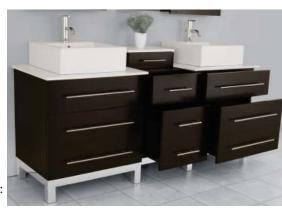

## Titan Series 72" Titan Duo Vanity Console

### in Espresso

#### Model(s): TDOC-XXX

Titan 72" wide 7-drawer vanity cabinet Overall Dimensions: 72"Wide x 22" Deep x 36" High (incl. sink)

#### **Key Features:**

- 72" Double vanity in Espresso finish
- Two square ceramic above-mount vessels
- Design features include raise centre section with matching marble top
- Stainless steel handles and base
- Dovetail drawers with undermount glides and soft-close mechanics including:

72"

- Four standard height drawers
- Three extra deep drawers
- Countertop offered in Nova White Quartz, Ajax White Marble or Beige Cream Marble
- Available in chrome or brushed nickel trim
- Constructed of solid Birch and birch veneers