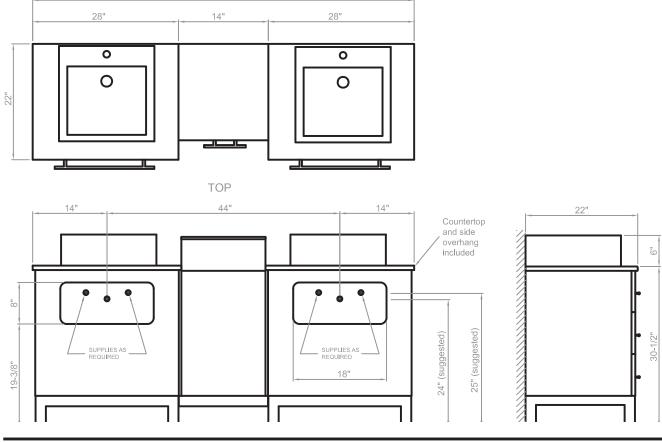

#### Model(s): TDOC-XXX

Titan 72" wide 7-drawer vanity cabinet Overall Dimensions: 72"Wide x 22" Deep x 36" High (incl. sink)

72"

- Four standard height drawers
- Three extra deep drawers
- Countertop offered in Nova White Quartz, Ajax White Marble or Beige Cream Marble
- Available in chrome or brushed nickel trim
- Constructed of solid Birch and birch veneers