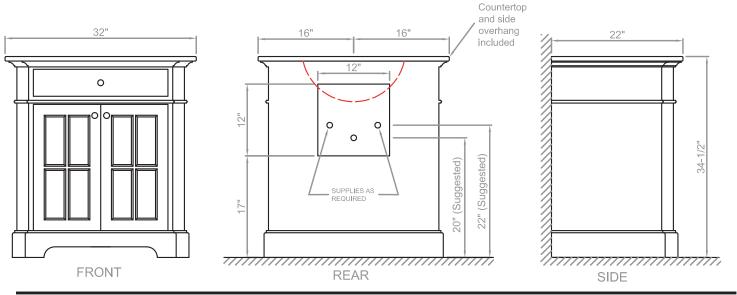

## Heritage Series 32" Vanity Console

in Espresso or Coconut White finish

Model(s): HTGC-323030-MB, -323130-MB, -323030-AW, -323130-AW -322030-AW, 322130-AW, 322030-MB, 322130-MB

Heritage 32" wide 2-door vanity cabinet Overall Dimensions: 32" Wide x 22" Deep x 34-1/2" High (includes top)

Important Note: Dimensions supplied are nominal and may wary within tolerances. These measurements are subject to change or cancellation. No responsibility is assumed for use of superseded or voided pages.