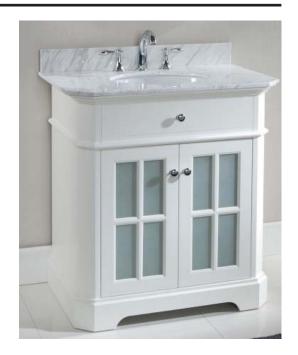

## Heritage Series 32" Vanity Console

in Espresso or Coconut White finish

Model(s): HTGC-323030-MB, -323130-MB, -323030-AW, -323130-AW -322030-AW, 322130-AW, 322030-MB, 322130-MB

Heritage 32" wide 2-door vanity cabinet Overall Dimensions: 32" Wide x 22" Deep x 34-1/2" High (includes top)

## **Key Features:**

- Two Inset doors with frosted glass panes
- Soft-close anti-slam door feature
- Height adjustable feet
- Ample storage with adjustable internal shelving
- Cabinet available in Espresso or Coconut white finishes
- Natural stone countertop in Midnight Black granite or Ajax White marble
- Available in chrome or brushed-nickel trim
- Constructed of solid Birch wood and Birch veneers