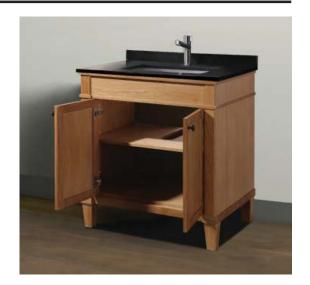

## Ashford Series 31" Vanity Console

## in Rustic Oak finish

Model(s): ASFC-315XXX-XX

Ashford 31" Wide 2-door vanity cabinet Overall Dimensions: 31"Wide x 22" Deep x 35" High

## **Key Features:**

- A classic weathered finish that brings out the richness of natural Oak
- Solid Oak wood frame construction
- Two doors featuring Blumotion(R) soft-close anti-slam hinges
- Height adjustable feet for easy leveling on uneven floors Sleek rectangular-shaped under-mount ceramic sink
- Cabinet console shown in Rustic Oak finish
- Countertop shown in Midnight Black Granite
- Knob trim shown in Matte Black finish