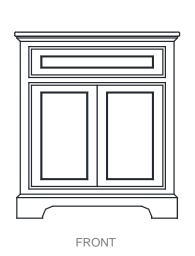

## in Rustic Oak finish

Model(s): ASFC-315XXX-XX

Ashford 31" Wide 2-door vanity cabinet Overall Dimensions: 31"Wide x 22" Deep x 35" High

## **Key Features:**

- A classic weathered finish that brings out the richness of natural Oak
- Solid Oak wood frame construction
- Two doors featuring Blumotion(R) soft-close anti-slam hinges
- Height adjustable feet for easy leveling on uneven floors Sleek rectangular-shaped under-mount ceramic sink
- Cabinet console shown in Rustic Oak finish
- Countertop shown in Midnight Black Granite
- Knob trim shown in Matte Black finish