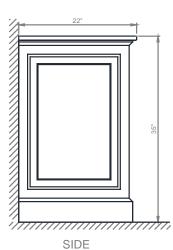

## in Rustic Oak finish

Model(s): ASFC-315XXX-XX

Ashford 31" Wide 2-door vanity cabinet Overall Dimensions: 31"Wide x 22" Deep x 35" High