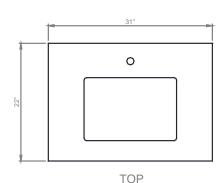

## in Rustic Oak finish

Model(s): ASFC-315XXX-XX

Ashford 31" Wide 2-door vanity cabinet Overall Dimensions: 31"Wide x 22" Deep x 35" High