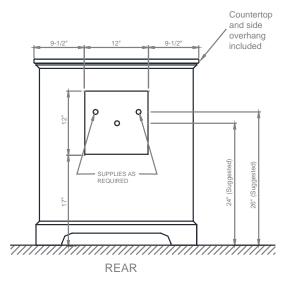

## in Rustic Oak finish

Model(s): ASFC-315XXX-XX

Ashford 31" Wide 2-door vanity cabinet Overall Dimensions: 31"Wide x 22" Deep x 35" High