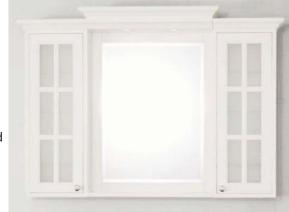

## Heritage Series 48" Medicine Cabinet

in Espresso or Coconut White finish

Model(s): HTGK-483000, -483100, 482000, -482100

Heritage 48" wide 2-door medicine cabinet Overall Dimensions: 48" Wide x 5-1/2" Deep x 36" High

## **Key Features:**

- Matching design details for perfect pairing with the vanity base cabinet
- Beveled-mirror doors featuring concealed European-style hinges with frosted glass panes
- Eash storage compartment includes three levels of adjustable tempered glass shelving
- Includes 2 recessed 20W halogen lights with transformer (CSA-approved)
- Light fixtures available in Polished Chrome or Brushed Nickel finish
- Convenient and aesthetically pleasing open shelf positioned under mirror
- Available in Coconut White or Espresso finishes
- Constructed of solid Birch wood and Brich veneers