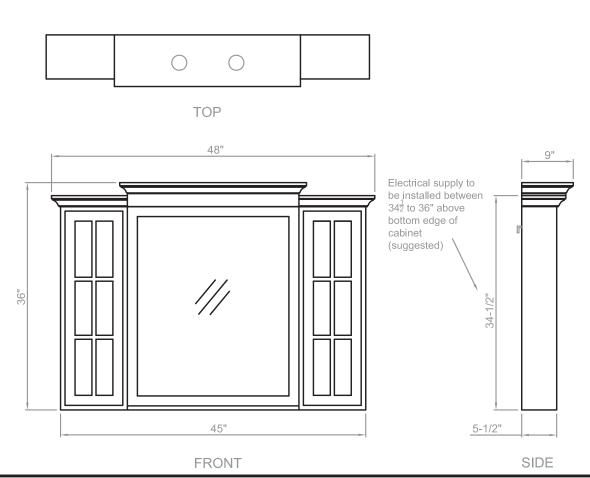

## Heritage Series 48" Medicine Cabinet

in Espresso or Coconut White finish

Model(s): HTGK-483000, -483100, 482000, -482100

Heritage 48" wide 2-door medicine cabinet Overall Dimensions: 48" Wide x 5-1/2" Deep x 36" High

## **Key Features:**

- Matching design details for perfect pairing with the vanity base cabinet
- Beveled-mirror doors featuring concealed European-style hinges with frosted glass panes
- Eash storage compartment includes three levels of adjustable tempered glass shelving
- Includes 2 recessed 20W halogen lights with transformer (CSA-approved)
- Light fixtures available in Polished Chrome or Brushed Nickel finish
- Convenient and aesthetically pleasing open shelf positioned under mirror
- Available in Coconut White or Espresso finishes
- Constructed of solid Birch wood and Brich veneers