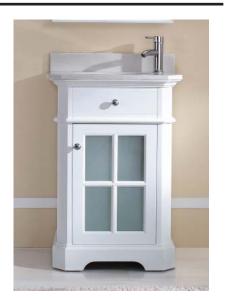

## Heritage Series 24" Vanity Console

## in Dove White finish

Model(s): HTGC-243XXX-XX

Heritage 24" wide 1-door vanity cabinet Overall Dimensions: 24" Wide x 19" Deep x 34-1/2" High (includes top)

## **Key Features:**

- Space-saver 19" depth for small bathrooms
- Inset door with frosted glass pane
- Soft-close anti-slam door feature
- · Height adjustable feet
- Ample storage with adjustable internal shelving
- Cabinet available in Dove White fi nishes
- Natural stone top available in Ajax White marble or Nova White Quartz
- Available in chrome or brushed-nickel trim
- Constructed of solid Birch wood and Birch veneers