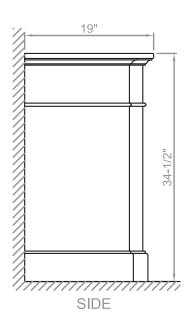

## in Dove White finish

Model(s): HTGC-243XXX-XX

Heritage 24" wide 1-door vanity cabinet Overall Dimensions: 24" Wide x 19" Deep x 34-1/2" High (includes top)