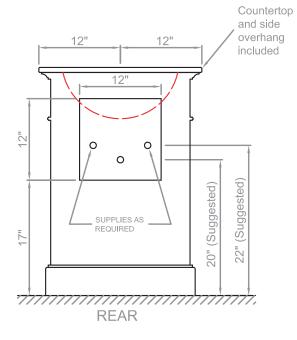

## in Dove White finish

Model(s): HTGC-243XXX-XX

Heritage 24" wide 1-door vanity cabinet Overall Dimensions: 24" Wide x 19" Deep x 34-1/2" High (includes top)