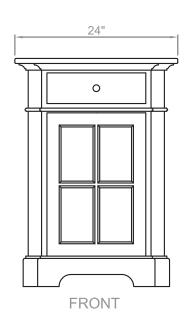

## in Dove White finish

Model(s): HTGC-243XXX-XX

Heritage 24" wide 1-door vanity cabinet Overall Dimensions: 24" Wide x 19" Deep x 34-1/2" High (includes top)

## **Key Features:**

- Space-saver 19" depth for small bathrooms
- Inset door with frosted glass pane
- Soft-close anti-slam door feature
- · Height adjustable feet
- Ample storage with adjustable internal shelving
- Cabinet available in Dove White fi nishes
- Natural stone top available in Ajax White marble or Nova White Quartz
- Available in chrome or brushed-nickel trim
- Constructed of solid Birch wood and Birch veneers