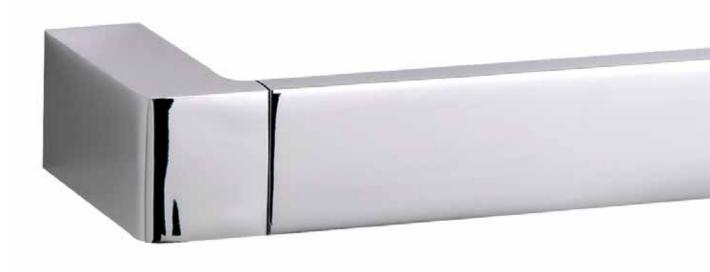

## Thoughtful detailing and bold use of geometry; Zurich

explores the pure linear appeal of architecture to create a striking and alluring collection. Distinguished by strong clean lines accentuated by our richly plated Polished Chrome finish, Zurich will give your bath or powder room understated elegance while highlighting the minimalist appeal of each piece. The Zurich collection includes a dedicated range of accessories — even an 8-inch hand towel bar — to ensure design compatibility with all shapes, sizes and styles of bathrooms.

#### Exquisite use of line, material and finish

- > VERSATILE DESIGN, SUITABLE FOR BATHROOMS, KITCHENS, BEDROOMS, HALLWAYS AND MORE
- > CONCEALED SCREW MOUNT AND NO BACKPLATE ENSURES A SLEEK CONTEMPORARY INSTALLATION
- INCLUDES MOUNTING HARDWARE FOR EASY SETUP
- > PAPER HOLDER BAR SLIDES IN AND OUT FOR EASY ROLL CHANGING
- > 8" HAND TOWEL BAR AVAILABLE AS A MODERN ALTERNATIVE TO THE TOWEL RING
- RECOMMENDED TO COORDINATE WITH THE TAYMOR BARCELONA OR VEGA RANGE OF DOORWARE \*WITH OPTIONAL SQUARE ROSE KIT
- > LIMITED LIFETIME WARRANTY