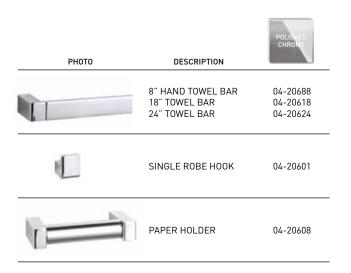

## Taymor | ZURICH 20600 SERIES | BATHWARE

## Thoughtful detailing and bold use of geometry; Zurich

explores the pure linear appeal of architecture to create a striking and alluring collection. Distinguished by strong clean lines accentuated by our richly plated Polished Chrome finish, Zurich will give your bath or powder room understated elegance while highlighting the minimalist appeal of each piece. The Zurich collection includes a dedicated range of accessories — even an 8-inch hand towel bar — to ensure design compatibility with all shapes, sizes and styles of bathrooms.

#### Exquisite use of line, material and finish

- > VERSATILE DESIGN, SUITABLE FOR BATHROOMS, KITCHENS, BEDROOMS, HALLWAYS AND MORE
- > CONCEALED SCREW MOUNT AND NO BACKPLATE ENSURES A SLEEK CONTEMPORARY INSTALLATION
- INCLUDES MOUNTING HARDWARE FOR EASY SETUP
- > PAPER HOLDER BAR SLIDES IN AND OUT FOR EASY ROLL CHANGING
- > 8" HAND TOWEL BAR AVAILABLE AS A MODERN ALTERNATIVE TO THE TOWEL RING
- RECOMMENDED TO COORDINATE WITH THE TAYMOR BARCELONA OR VEGA RANGE OF DOORWARE \*WITH OPTIONAL SQUARE ROSE KIT
- > LIMITED LIFETIME WARRANTY