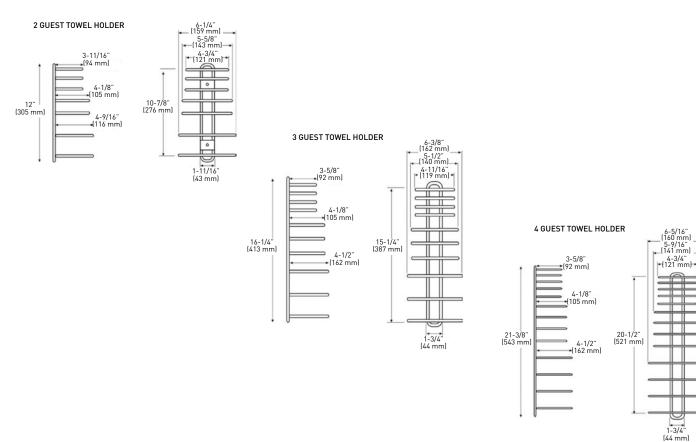

**4 GUEST TOWEL HOLDER** 

MEASUREMENTS ARE FOR REFERENCE ONLY. TAYMOR RESERVES THE RIGHT TO CHANGE THE PRODUCT SPECS WITHOUT NOTICE. FOR PRODUCT WARRANTY, PLEASE VISIT TAYMOR WEBSITE FOR DETAILS.

| GUEST TOWEL SHELVES  | POLISHED CHROME<br>26 | CASE<br>QTY. |
|----------------------|-----------------------|--------------|
| 2 GUEST TOWEL HOLDER | 01-1062               | 4            |
| 3 GUEST TOWEL HOLDER | 01-1063               | 4            |
| 4 GUEST TOWEL HOLDER | 01-1064               | 4            |