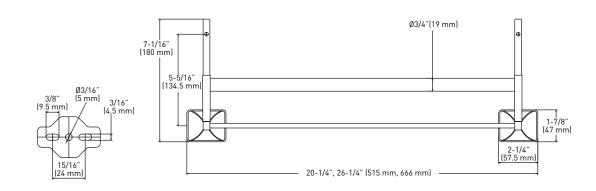

## TOWEL SHELVES WITH BAR & WALL ANGLE BRACKETS

## **FEATURES**

- › CONCEALED MOUNT
- › ZINC DIECAST AND STEEL CONSTRUCTION
- MOUNTING HARDWARE INCLUDED

MEASUREMENTS ARE FOR REFERENCE ONLY. TAYMOR RESERVES THE RIGHT TO CHANGE THE PRODUCT SPECS WITHOUT NOTICE. FOR PRODUCT WARRANTY, PLEASE VISIT TAYMOR WEBSITE FOR DETAILS.

| DESCRIPTION   BUILDER PACK                         | POLISHED CHROME 26 | CASE<br>QTY. |
|----------------------------------------------------|--------------------|--------------|
| 18" TOWEL SHELF WITH BAR & WALL ANGLE BRACKETS     | 01-150018BB        | 10           |
| 24" TOWEL SHELF WITH BAR & WALL ANGLE BRACKETS     | 01-150024BB        | 10           |
| TOWEL SHELF SUPPORT BRACKETS - FOR (E.) 01-150024B | 01-BR1500          | 100          |