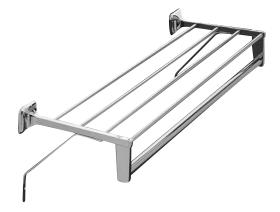

## TOWEL SHELVES WITH BAR & WALL ANGLE BRACKETS

## **FEATURES**

- › CONCEALED MOUNT
- › ZINC DIECAST AND STEEL CONSTRUCTION
- MOUNTING HARDWARE INCLUDED

MEASUREMENTS ARE FOR REFERENCE ONLY. TAYMOR RESERVES THE RIGHT TO CHANGE THE PRODUCT SPECS WITHOUT NOTICE. FOR PRODUCT WARRANTY, PLEASE VISIT TAYMOR WEBSITE FOR DETAILS.

| DESCRIPTION   BUILDER PACK                         | POLISHED CHROME 26 | CASE<br>QTY. |
|----------------------------------------------------|--------------------|--------------|
| 18" TOWEL SHELF WITH BAR & WALL ANGLE BRACKETS     | 01-150018BB        | 10           |
| 24" TOWEL SHELF WITH BAR & WALL ANGLE BRACKETS     | 01-150024BB        | 10           |
| TOWEL SHELF SUPPORT BRACKETS - FOR (E.) 01-150024B | 01-BR1500          | 100          |