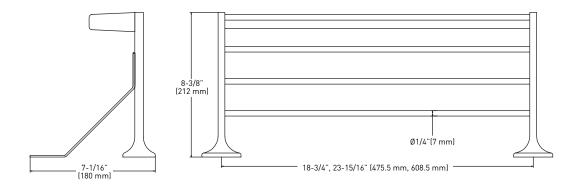

## TOWEL SHELVES WITH BAR & WALL ANGLE BRACKETS

## **FEATURES**

- › CONCEALED MOUNT
- › ZINC DIECAST AND STEEL CONSTRUCTION
- MOUNTING HARDWARE INCLUDED

MEASUREMENTS ARE FOR REFERENCE ONLY. TAYMOR RESERVES THE RIGHT TO CHANGE THE PRODUCT SPECS WITHOUT NOTICE. FOR PRODUCT WARRANTY, PLEASE VISIT TAYMOR WEBSITE FOR DETAILS.

| DESCRIPTION   BUILDER PACK                         | POLISHED CHROME 26 | CASE<br>QTY. |
|----------------------------------------------------|--------------------|--------------|
| 18" TOWEL SHELF WITH BAR & WALL ANGLE BRACKETS     | 01-150018BB        | 10           |
| 24" TOWEL SHELF WITH BAR & WALL ANGLE BRACKETS     | 01-150024BB        | 10           |
| TOWEL SHELF SUPPORT BRACKETS - FOR (E.) 01-150024B | 01-BR1500          | 100          |