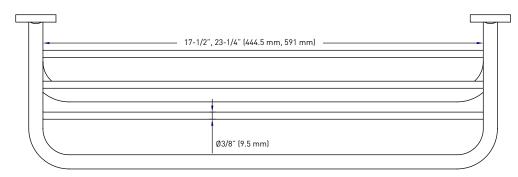

| DESCRIPTION   BUILDER PACK | SATIN NICKEL<br>15 | POLISHED CHROME<br>26 | 304 STAINLESS STEEL 32 | CASE<br>QTY. |
|----------------------------|--------------------|-----------------------|------------------------|--------------|
| 18" TOWEL SHELF WITH BAR   | -                  | 01-1043               | -                      | 5            |
| 24" TOWEL SHELF WITH BAR   | 01-1044SN          | 01-1044               | 01-1044SS              | 5            |