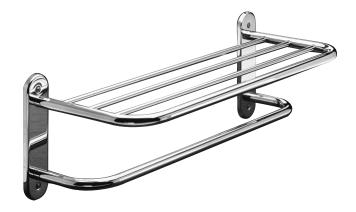

## SEMI-CONCEALED MOUNT TOWEL SHELVES

## **FEATURES**

- › SEMI-CONCEALED MOUNT
- > STEEL AND 304 STAINLESS STEEL CONSTRUCTION
- MOUNTING HARDWARE INCLUDED

MEASUREMENTS ARE FOR REFERENCE ONLY. TAYMOR RESERVES THE RIGHT TO CHANGE THE PRODUCT SPECS WITHOUT NOTICE. FOR PRODUCT WARRANTY, PLEASE VISIT TAYMOR WEBSITE FOR DETAILS.