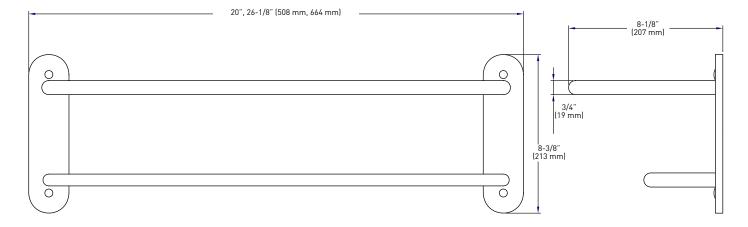

| DESCRIPTION   BUILDER PACK | SATIN NICKEL<br>15 | POLISHED CHROME<br>26 | 304 STAINLESS STEEL 32 | CASE<br>QTY. |
|----------------------------|--------------------|-----------------------|------------------------|--------------|
| 18" TOWEL SHELF WITH BAR   | -                  | 01-1043               | -                      | 5            |
| 24" TOWEL SHELF WITH BAR   | 01-1044SN          | 01-1044               | 01-1044SS              | 5            |