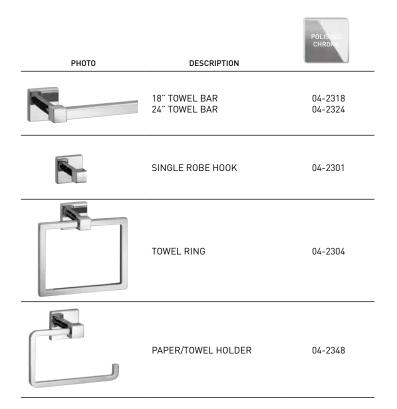

## Taymor. | QUBE 2300 SERIES | BATHWARE

Crisp. Clean. Contemporary. Qube adds a new dimension to bathroom design. Pure geometric forms emerge from square backplates in this collection of intriguing designs accentuated by our richly plated Polished Chrome finish. With its structured shape the Qube Collection exudes architectural appeal. Look further and you'll see Qube makes a superb accompaniment to the linear styling of several Taymor doorware collections - pairing well with our modern square rose option.