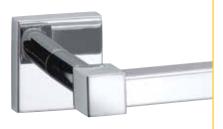

## Taymor. | QUBE 2300 SERIES | BATHWARE

Crisp. Clean. Contemporary. Qube adds a new dimension to bathroom design. Pure geometric forms emerge from square backplates in this collection of intriguing designs accentuated by our richly plated Polished Chrome finish. With its structured shape the Qube Collection exudes architectural appeal. Look further and you'll see Qube makes a superb accompaniment to the linear styling of several Taymor doorware collections - pairing well with our modern square rose option.