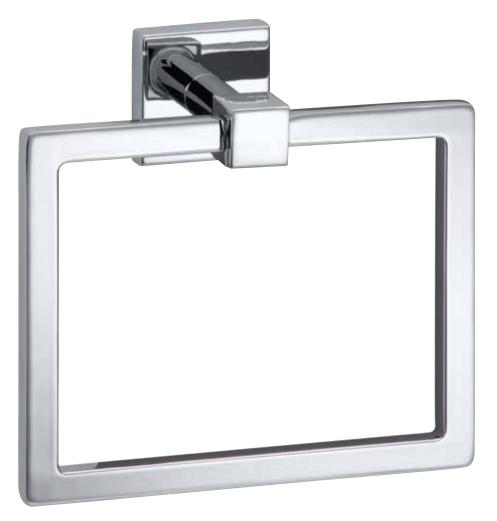

## Taymor. | QUBE 2300 SERIES | BATHWARE

Crisp. Clean. Contemporary. Qube adds a new dimension to bathroom design. Pure geometric forms emerge from square backplates in this collection of intriguing designs accentuated by our richly plated Polished Chrome finish. With its structured shape the Qube Collection exudes architectural appeal. Look further and you'll see Qube makes a superb accompaniment to the linear styling of several Taymor doorware collections - pairing well with our modern square rose option.