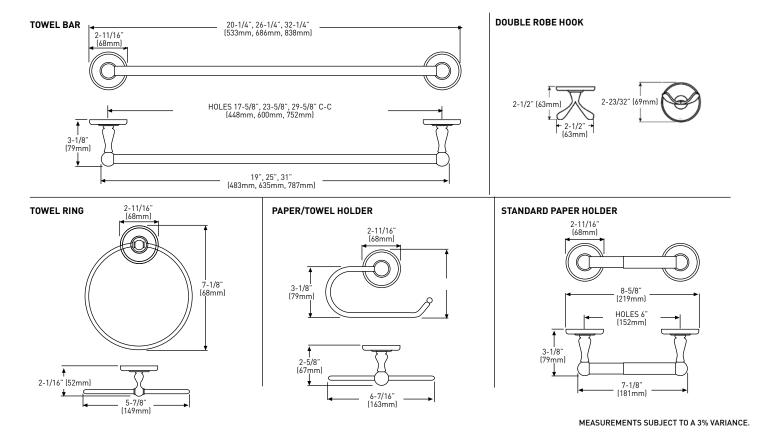

| РНОТО      | DESCRIPTION                                                          | OIL RUBBED BRONZE<br>US10B             | SATIN NICKEL<br>US15                | POLISHED CHROME<br>US26       | CASE<br>PACK   |
|------------|----------------------------------------------------------------------|----------------------------------------|-------------------------------------|-------------------------------|----------------|
| 0          | 18" x 3/4" TOWEL BAR<br>24" x 3/4" TOWEL BAR<br>30" x 3/4" TOWEL BAR | 04-BRN7918<br>04-BRN7924<br>04-BRN7930 | 04-SN7918<br>04-SN7924<br>04-SN7930 | 04-7918<br>04-7924<br>04-7930 | 10<br>10<br>10 |
| <b>O</b> - | DOUBLE ROBE HOOK                                                     | 04-BRN7902                             | 04-SN7902                           | 04-7902                       | 10             |
|            | TOWEL RING                                                           | 04-BRN7904                             | 04-SN7904                           | 04-7904                       | 10             |
|            | PAPER/TOWEL HOLDER                                                   | 04-BRN7948                             | 04-SN7948                           | 04-7948                       | 10             |
|            | STANDARD PAPER HOLDER                                                | 04-BRN7908                             | 04-SN7908                           | 04-7908                       | 10             |