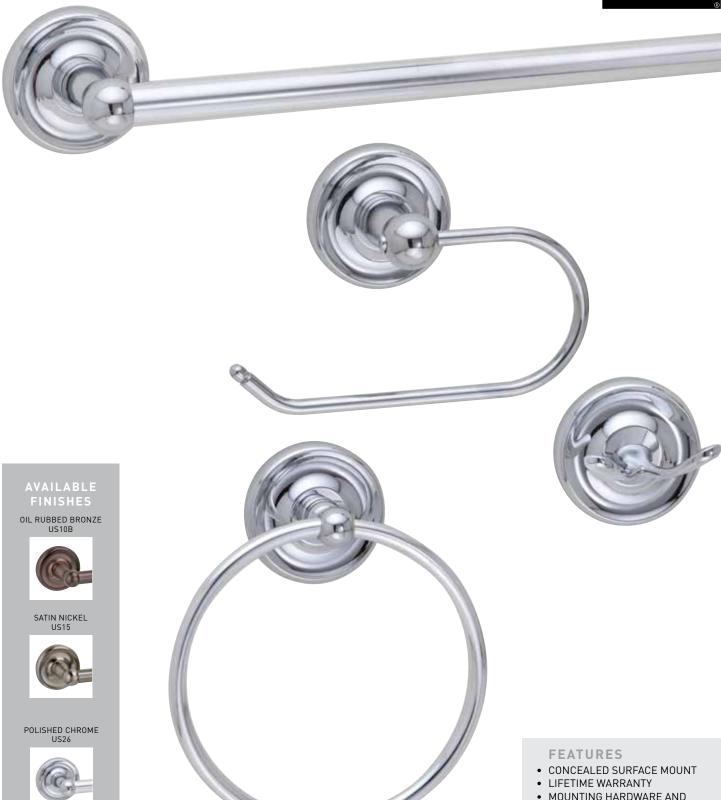

Taymor

 MOUNTING HARDWARE AND INSTALLATION INSTRUCTIONS INCLUDED

CONSTRUCTION: ZAMAC (DIECAST ZINC ALLOY)

INCLUDES MOUNTING PLATES — 2-5/32" (55mm) x 1" (25mm); NYLON ANCHORS AND STEEL PHILLIPS HEAD SCREWS — #8 x 1-1/4" (32mm)

|       |                   | TOWEL BAR<br>TUBE SIZE | TOWEL BAR<br>TUBE MATERIAL | TOWEL RING<br>TUBE MATERIAL | STANDARD<br>PAPER HOLDER<br>ROLLER MATERIAL | PAPER HOLDER/<br>TOWEL HOLDER<br>MATERIAL |
|-------|-------------------|------------------------|----------------------------|-----------------------------|---------------------------------------------|-------------------------------------------|
| US10B | OIL RUBBED BRONZE | 3/4" (19mm)            | ALUMINUM                   | ALUMINUM                    | PLASTIC                                     | STEEL                                     |
| US15  | SATIN NICKEL      | 3/4" (19mm)            | ALUMINUM                   | ALUMINUM                    | PLASTIC                                     | STEEL                                     |
| US26  | POLISHED CHROME   | 3/4" (19mm)            | ALUMINUM                   | ALUMINUM                    | PLASTIC                                     | STEEL                                     |

| РНОТО      | DESCRIPTION                                                          | OIL RUBBED BRONZE<br>US10B             | SATIN NICKEL<br>US15                | POLISHED CHROME<br>US26       | CASE<br>PACK   |
|------------|----------------------------------------------------------------------|----------------------------------------|-------------------------------------|-------------------------------|----------------|
| 0          | 18" x 3/4" TOWEL BAR<br>24" x 3/4" TOWEL BAR<br>30" x 3/4" TOWEL BAR | 04-BRN7918<br>04-BRN7924<br>04-BRN7930 | 04-SN7918<br>04-SN7924<br>04-SN7930 | 04-7918<br>04-7924<br>04-7930 | 10<br>10<br>10 |
| <b>O</b> - | DOUBLE ROBE HOOK                                                     | 04-BRN7902                             | 04-SN7902                           | 04-7902                       | 10             |
|            | TOWEL RING                                                           | 04-BRN7904                             | 04-SN7904                           | 04-7904                       | 10             |
|            | PAPER/TOWEL HOLDER                                                   | 04-BRN7948                             | 04-SN7948                           | 04-7948                       | 10             |
|            | STANDARD PAPER HOLDER                                                | 04-BRN7908                             | 04-SN7908                           | 04-7908                       | 10             |