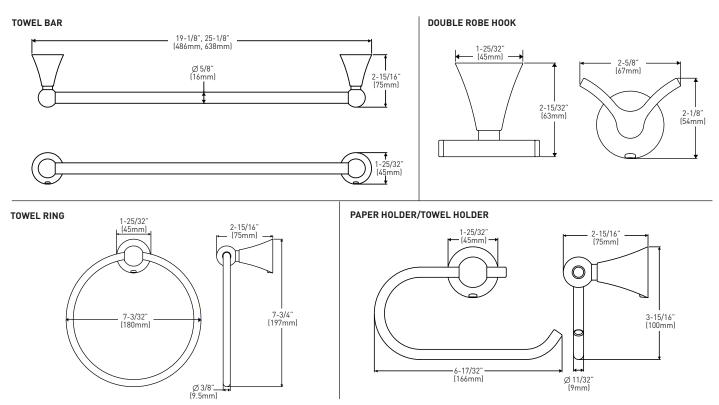

## CONSTRUCTION: ZAMAC (DIECAST ZINC ALLOY)

INCLUDES MOUNTING PLATES — 1-3/16" (30mm) x 1-3/16" (30mm); NYLON ANCHORS AND STEEL PHILLIPS HEAD SCREWS — #8 x 1-1/4" (32mm)

|      |                 | TOWEL BAR<br>TUBE SIZE | TOWEL BAR<br>TUBE MATERIAL | TOWEL RING<br>TUBE MATERIAL | STANDARD<br>PAPER HOLDER<br>ROLLER MATERIAL | PAPER HOLDER/<br>TOWEL HOLDER<br>MATERIAL |
|------|-----------------|------------------------|----------------------------|-----------------------------|---------------------------------------------|-------------------------------------------|
| US26 | POLISHED CHROME | 5/8" (16mm)            | ALUMINUM                   | ALUMINUM                    | N/A                                         | STEEL                                     |

MEASUREMENTS SUBJECT TO A 3% VARIANCE.

| РНОТО | DESCRIPTION                                  | POLISHED CHROME<br>US26 | CASE<br>PACK |
|-------|----------------------------------------------|-------------------------|--------------|
| O C   | 18" x 5/8" TOWEL BAR<br>24" x 5/8" TOWEL BAR | 04-16118<br>04-16124    | 10<br>10     |
|       | DOUBLE ROBE HOOK                             | 04-16102                | 10           |
|       | TOWEL RING                                   | 04-16104                | 10           |
|       | PAPER HOLDER/TOWEL HOLDER                    | 04-16148                | 10           |