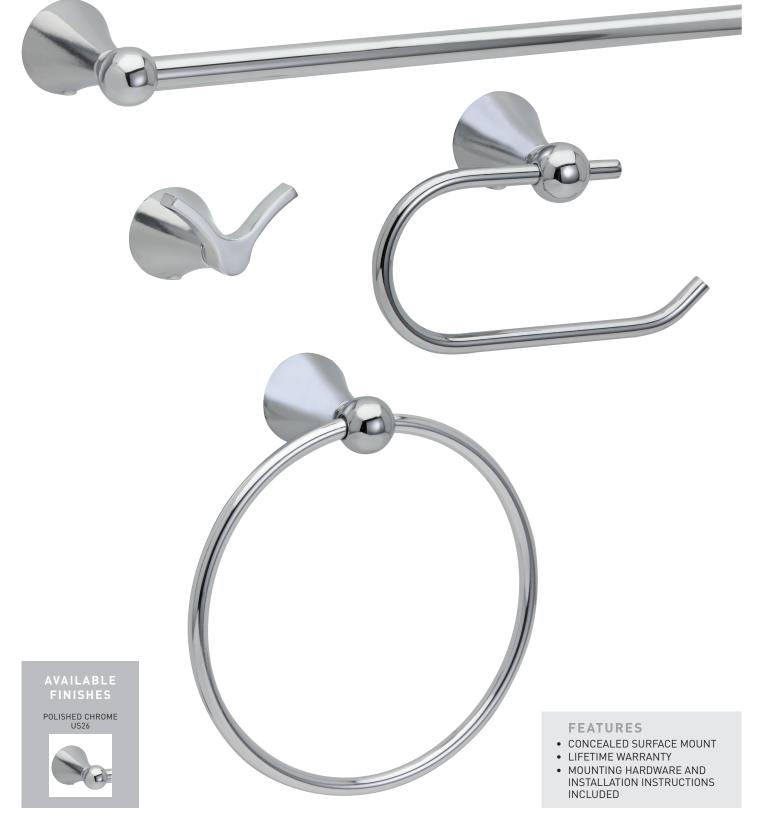

## CONSTRUCTION: ZAMAC (DIECAST ZINC ALLOY)

INCLUDES MOUNTING PLATES — 1-3/16" (30mm) x 1-3/16" (30mm); NYLON ANCHORS AND STEEL PHILLIPS HEAD SCREWS — #8 x 1-1/4" (32mm)

|      |                 | TOWEL BAR<br>TUBE SIZE | TOWEL BAR<br>TUBE MATERIAL | TOWEL RING<br>TUBE MATERIAL | STANDARD<br>PAPER HOLDER<br>ROLLER MATERIAL | PAPER HOLDER/<br>TOWEL HOLDER<br>MATERIAL |
|------|-----------------|------------------------|----------------------------|-----------------------------|---------------------------------------------|-------------------------------------------|
| US26 | POLISHED CHROME | 5/8" (16mm)            | ALUMINUM                   | ALUMINUM                    | N/A                                         | STEEL                                     |

MEASUREMENTS SUBJECT TO A 3% VARIANCE.

| РНОТО | DESCRIPTION                                  | POLISHED CHROME<br>US26 | CASE<br>PACK |
|-------|----------------------------------------------|-------------------------|--------------|
| O C   | 18" x 5/8" TOWEL BAR<br>24" x 5/8" TOWEL BAR | 04-16118<br>04-16124    | 10<br>10     |
|       | DOUBLE ROBE HOOK                             | 04-16102                | 10           |
|       | TOWEL RING                                   | 04-16104                | 10           |
|       | PAPER HOLDER/TOWEL HOLDER                    | 04-16148                | 10           |