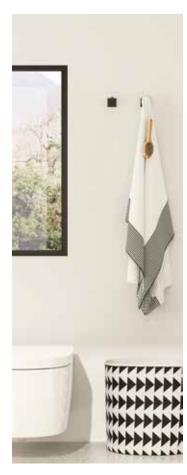

## **ALLUSION**

CONCEALED MOUNT | CLEAN STYLE | SQUARE BACKPLATE

The ultimate in minimalism, our Allusion bath collection features a seamless, sculptural presence with bold curves. Now available in two contemporary finishes: Polished Chrome and Matte Black.

## Strong lines and understated curves in a clean design

- VERSATILE DESIGN TO SUIT ANY BATHROOM
- > CONCEALED SCREW MOUNT ENSURES A SLEEK CONTEMPORARY INSTALLATION
- > INCLUDES MOUNTING HARDWARE FOR EASY SETUP
- > COORDINATES WITH THE TAYMOR CATANA OR EQUINOX DOOR LEVER WITH SQUARE ROSE