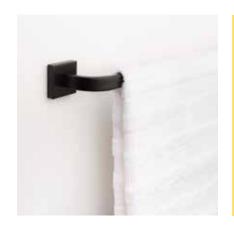

|       |                                | RETAIL PACK                  |                        | BUILDER PACK               |                      |
|-------|--------------------------------|------------------------------|------------------------|----------------------------|----------------------|
| РНОТО | DESCRIPTION                    | MATTE<br>BLACK               | POLISHED<br>CHROME     | MATTE<br>BLACK             | POLISHED<br>CHROME   |
| 4     | 18" TOWEL BAR<br>24" TOWEL BAR | 02-D32518BLK<br>02-D32524BLK | 02-D32518<br>02-D32524 | 04-32518BLK<br>04-32524BLK | 04-32518<br>04-32524 |
| V     | SINGLE ROBE HOOK               | 02-D32501BLK                 | 02-D32501              | 04-32501BLK                | 04-32501             |
| 4     | HAND TOWEL BAR                 | 02-D32510BLK                 | 02-D32510              | 04-32510BLK                | 04-32510             |
|       | PAPER HOLDER                   | 02-D32548BLK                 | 02-D32548              | 04-32548BLK                | 04-32548             |