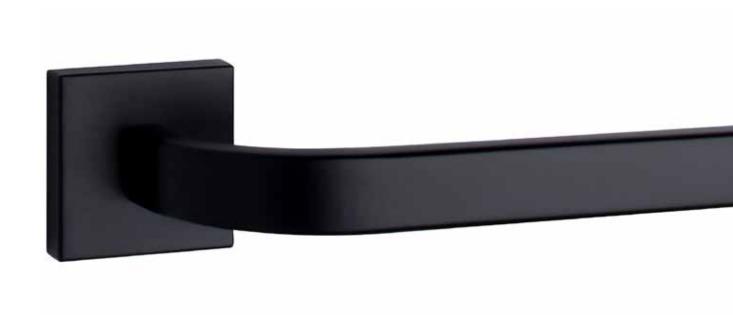

## **ALLUSION**

CONCEALED MOUNT | CLEAN STYLE | SQUARE BACKPLATE

The ultimate in minimalism, our Allusion bath collection features a seamless, sculptural presence with bold curves. Now available in two contemporary finishes: Polished Chrome and Matte Black.

## Strong lines and understated curves in a clean design

- VERSATILE DESIGN TO SUIT ANY BATHROOM
- > CONCEALED SCREW MOUNT ENSURES A SLEEK CONTEMPORARY INSTALLATION
- > INCLUDES MOUNTING HARDWARE FOR EASY SETUP
- > COORDINATES WITH THE TAYMOR CATANA OR EQUINOX DOOR LEVER WITH SQUARE ROSE