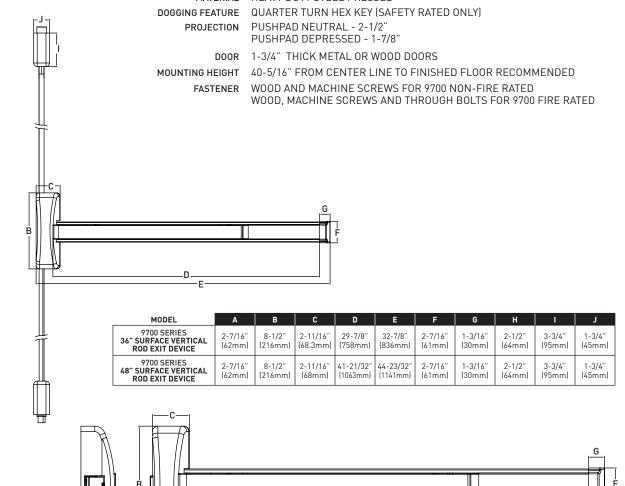

#### **SPECIFICATIONS**

MATERIAL HEAVY DUTY STEEL PRESSED

| MODEL                              | Α                 | В                 | С                  | D                  | E                     | F                 | G                 |
|------------------------------------|-------------------|-------------------|--------------------|--------------------|-----------------------|-------------------|-------------------|
| 9700 SERIES<br>36" RIM EXIT DEVICE | 2-7/16"<br>(62mm) | 8-1/2"<br>(216mm) | 2-11/16"<br>(68mm) | 29-7/8"<br>(758mm) | 32-7/8"<br>(836mm)    | 2-7/16"<br>(61mm) | 1-3/16"<br>(30mm) |
| 9700 SERIES<br>48" RIM EXIT DEVICE | 2-7/16"<br>(62mm) | 8-1/2"<br>(216mm) |                    |                    | 44-23/32"<br>(1141mm) |                   | 1-3/16"<br>(30mm) |