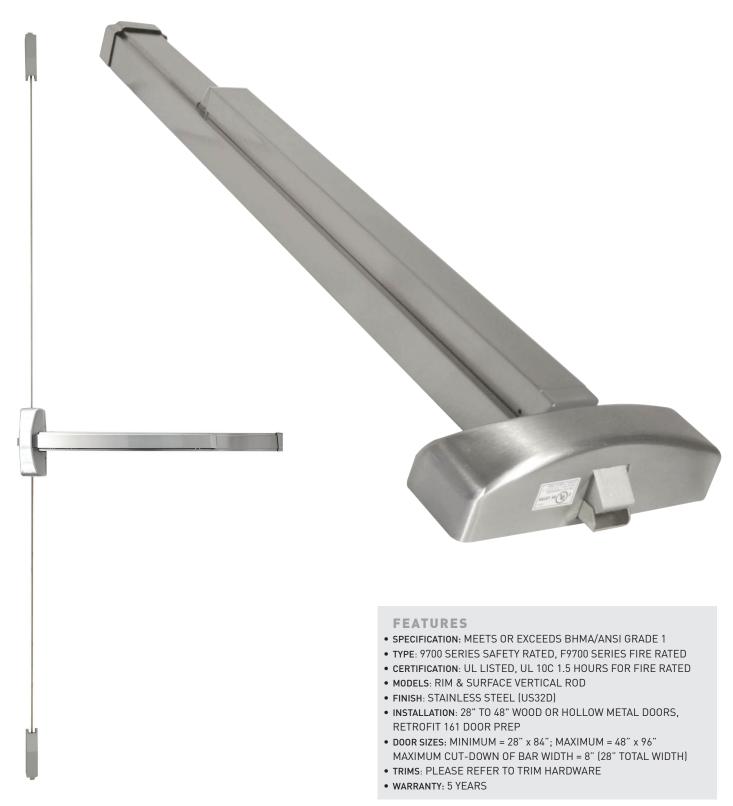

# EXIT HARDWARE 9700 SERIES

9700 SERIES
PUSH PAD EXIT DEVICE
BUILDER PACK

Taymor

| SAFETY RATED                                                                                | <b>US32D</b><br>STAINLESS STEEL | CASE<br>PACK |
|---------------------------------------------------------------------------------------------|---------------------------------|--------------|
| 9700 SERIES SAFETY RATED RIM EXIT DEVICE FOR 28" - 36" DOOR (71cm - 91cm)                   | 17-9736SSS                      | 2            |
| 9700 SERIES SAFETY RATED SURFACE VERTICAL ROD EXIT DEVICE FOR 28" - 36" DOOR [71cm - 91cm]  | 17-9736VSSS                     | 2            |
| 9700 SERIES SAFETY RATED RIM EXIT DEVICE FOR 37" - 48" DOOR [94cm - 122cm]                  | 17-9748SSS                      | 2            |
| 9700 SERIES SAFETY RATED SURFACE VERTICAL ROD EXIT DEVICE FOR 37" - 48" DOOR (94cm - 122cm) | 17-9748VSSS                     | 2            |

### **FIRE RATED**

| 9700 SERIES FIRE RATED RIM EXIT DEVICE FOR 28" - 36" DOOR (71cm - 91cm)                   | 17-F9736SSS  | 2 |
|-------------------------------------------------------------------------------------------|--------------|---|
| 9700 SERIES FIRE RATED SURFACE VERTICAL ROD EXIT DEVICE FOR 28" - 36" DOOR (71cm - 91cm)  | 17-F9736VSSS | 2 |
| 9700 SERIES FIRE RATED RIM EXIT DEVICE FOR 37" - 48" DOOR [94cm - 122cm]                  | 17-F9748SSS  | 2 |
| 9700 SERIES FIRE RATED SURFACE VERTICAL ROD EXIT DEVICE FOR 37" - 48" DOOR (94cm - 122cm) | 17-F9748VSSS | 2 |