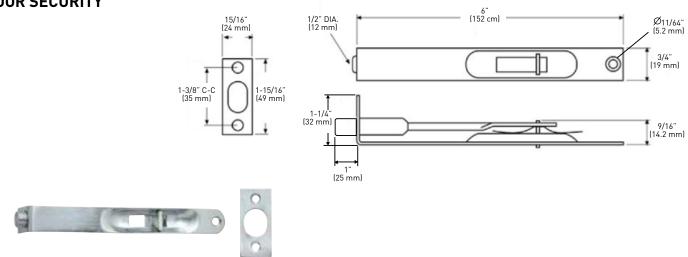

### **FLUSH BOLT**

- SOLID BRASS AND STEEL CONSTRUCTION
- KEEPER AND MOUNTING SCREWS INCLUDED

| POLY BAGGED WITH UPC   | 10B               | 15           | CASE |
|------------------------|-------------------|--------------|------|
|                        | OIL RUBBED BRONZE | SATIN NICKEL | PACK |
| 6" (152 mm) RADIUS END | 25-53160RB        | 25-5316SN    | 25   |