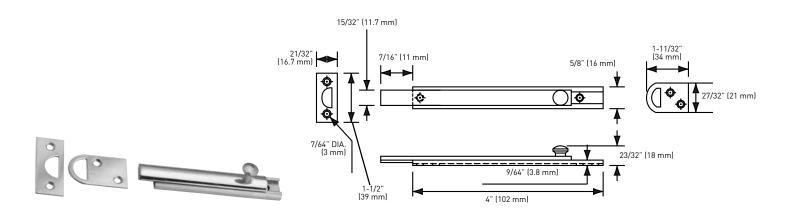

## SOLID BRASS SURFACE BOLT

- SOLID BRASS CONSTRUCTION
- KEEPER AND MOUNTING SCREWS INCLUDED

| POLY BAGGED WITH UPC | 15<br>SATIN NICKEL | CASE<br>PACK |
|----------------------|--------------------|--------------|
| 4" (102 mm)          | 25-4035100SN       | 300          |