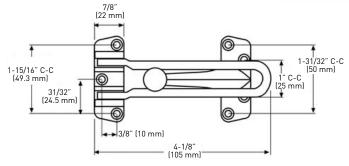

### **SPECIFICATIONS**

- > ZINC DIECAST CONSTRUCTION
- > ALLOWS PARTIAL DOOR OPENING WHILE DETERING FORCED ACCESS
- COMPLETE WITH SCREWS

| POLY BAGGED WITH UPC | DULL CHROME | CASE QTY |
|----------------------|-------------|----------|
| DOOR GUARD           | 25-3080DC   | 10       |