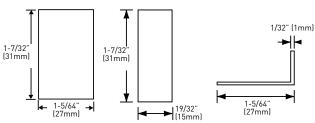

### **SPECIFICATIONS**

- PROTECTS DOOR FRAME FROM OPEN ARM OF DOOR GUARD
- ALUMINUM

| POLY BAGGED WITH UPC | DULL CHROME | CASE QTY |
|----------------------|-------------|----------|
| DOOR FRAME PROTECTOR | 25-B3082DC  | 50       |