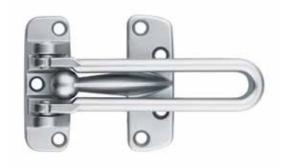

### **SPECIFICATIONS**

- > ZINC DIECAST CONSTRUCTION
- > ALLOWS PARTIAL DOOR OPENING WHILE DETERING FORCED ACCESS
- COMPLETE WITH SCREWS

| POLY BAGGED WITH UPC | DULL CHROME | CASE QTY |
|----------------------|-------------|----------|
| DOOR GUARD           | 25-3080DC   | 10       |