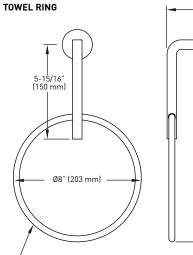

BRASS CONSTRUCTION

TOWEL BARS

STAINLESS STEEL

MEASUREMENTS SUBJECT TO A 3% VARIANCE.

| BUILDER PACK                   | POLISHED<br>CHROME 26 | MATERIAL                  | CASE<br>PACK |
|--------------------------------|-----------------------|---------------------------|--------------|
| 18" TOWEL BAR<br>24" TOWEL BAR | 04-33018<br>04-33024  | BRASS<br>BRASS            | 10<br>10     |
| SINGLE ROBE HOOK               | 04-33001              | BRASS                     | 10           |
| TOWEL RING                     | 04-33004              | BRASS/<br>STAINLESS STEEL | 10           |
| DOUBLE TOWEL RING              | 04-33007D             | BRASS/<br>STAINLESS STEEL | 4            |
| PAPER HOLDER                   | 04-33048              | BRASS                     | 10           |