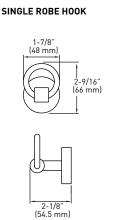

BRASS CONSTRUCTION

TOWEL BARS

STAINLESS STEEL

MEASUREMENTS SUBJECT TO A 3% VARIANCE.

| BUILDER PACK                   | POLISHED<br>CHROME 26 | MATERIAL                  | CASE<br>PACK |
|--------------------------------|-----------------------|---------------------------|--------------|
| 18" TOWEL BAR<br>24" TOWEL BAR | 04-33018<br>04-33024  | BRASS<br>BRASS            | 10<br>10     |
| SINGLE ROBE HOOK               | 04-33001              | BRASS                     | 10           |
| TOWEL RING                     | 04-33004              | BRASS/<br>STAINLESS STEEL | 10           |
| DOUBLE TOWEL RING              | 04-33007D             | BRASS/<br>STAINLESS STEEL | 4            |
| PAPER HOLDER                   | 04-33048              | BRASS                     | 10           |