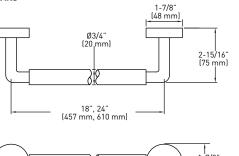

## **FEATURES**

INCLUDES SOLID ZINC DIE CAST MOUNTING PLATES: 1-11/16" x 1-3/16" (43 mm x 30 mm); NYLON ANCHORS AND STEEL PHILLIPS HEAD SCREWS: #8 x 1-3/8" (35 mm)

2-7/16" (62.5 mm)

1-7/8" (48 mm)

> 13-1/4" (337.2 mm)

BRASS CONSTRUCTION

TOWEL BARS

STAINLESS STEEL

MEASUREMENTS SUBJECT TO A 3% VARIANCE.

| BUILDER PACK                   | POLISHED<br>CHROME 26 | MATERIAL                  | CASE<br>PACK |
|--------------------------------|-----------------------|---------------------------|--------------|
| 18" TOWEL BAR<br>24" TOWEL BAR | 04-33018<br>04-33024  | BRASS<br>BRASS            | 10<br>10     |
| SINGLE ROBE HOOK               | 04-33001              | BRASS                     | 10           |
| TOWEL RING                     | 04-33004              | BRASS/<br>STAINLESS STEEL | 10           |
| DOUBLE TOWEL RING              | 04-33007D             | BRASS/<br>STAINLESS STEEL | 4            |
| PAPER HOLDER                   | 04-33048              | BRASS                     | 10           |