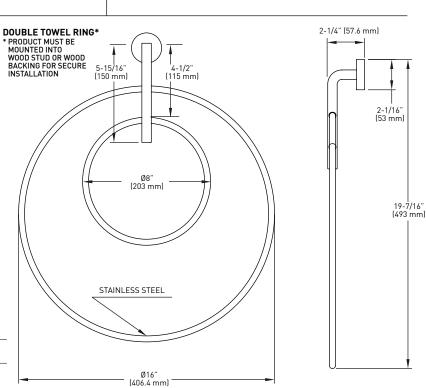

BRASS CONSTRUCTION

TOWEL BARS

STAINLESS STEEL

MEASUREMENTS SUBJECT TO A 3% VARIANCE.

| BUILDER PACK                   | POLISHED<br>CHROME 26 | MATERIAL                  | CASE<br>PACK |
|--------------------------------|-----------------------|---------------------------|--------------|
| 18" TOWEL BAR<br>24" TOWEL BAR | 04-33018<br>04-33024  | BRASS<br>BRASS            | 10<br>10     |
| SINGLE ROBE HOOK               | 04-33001              | BRASS                     | 10           |
| TOWEL RING                     | 04-33004              | BRASS/<br>STAINLESS STEEL | 10           |
| DOUBLE TOWEL RING              | 04-33007D             | BRASS/<br>STAINLESS STEEL | 4            |
| PAPER HOLDER                   | 04-33048              | BRASS                     | 10           |