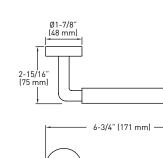

BRASS CONSTRUCTION

TOWEL BARS

STAINLESS STEEL

MEASUREMENTS SUBJECT TO A 3% VARIANCE.

| BUILDER PACK                   | POLISHED<br>CHROME 26 | MATERIAL                  | CASE<br>PACK |
|--------------------------------|-----------------------|---------------------------|--------------|
| 18" TOWEL BAR<br>24" TOWEL BAR | 04-33018<br>04-33024  | BRASS<br>BRASS            | 10<br>10     |
| SINGLE ROBE HOOK               | 04-33001              | BRASS                     | 10           |
| TOWEL RING                     | 04-33004              | BRASS/<br>STAINLESS STEEL | 10           |
| DOUBLE TOWEL RING              | 04-33007D             | BRASS/<br>STAINLESS STEEL | 4            |
| PAPER HOLDER                   | 04-33048              | BRASS                     | 10           |