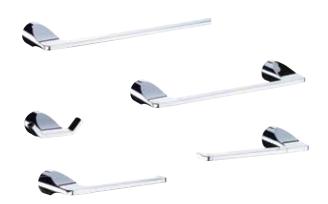

## Product Showcase — Slip Stream

Effortless, fluid and streamlined design; the Slip Stream collection brings a refreshed modern look to your interiors with a refined combination of soft angles, curvilinear and distinctive slope detailing. Modest dimensions and left or right paper holder configuration makes this minimalist range versatile and functional for everything from multi-unit urban interiors to family bathrooms.

## Elegant and minimal linear design for a clean, continuous visual

- One piece design
- 16" towel bar is perfect for smaller bathrooms with limited wall space
- Left or right paper holder configuration allows for mirror image bathroom layouts in multi-unit residential buildings
- Concealed screw mount ensures a sleek contemporary installation
- Includes mounting hardware for easy setup
- Coordinates with the Slip Stream door lever

| Slip Stream          |                     |                         |
|----------------------|---------------------|-------------------------|
| BUILDER              | FINISH: MATTE BLACK | FINISH: POLISHED CHROME |
| HAND TOWEL BAR       | 04-33409BLK         | 04-33409                |
| U                    | PC 0 63013 75446 9  | 0 63013 75438 4         |
| 16" TOWEL BAR        | 04-33416BLK         | 04-33416                |
|                      | PC 0 63013 75447 6  | 0 63013 75439 1         |
| 24" TOWEL BAR        | 04-33424BLK         | 04-33424                |
| U                    | PC 0 63013 75448 3  | 0 63013 75440 7         |
| DOUBLE ROBE HOOK     | 04-33402BLK         | 04-33402                |
|                      | PC 0 63013 75445 2  | 0 63013 75437 7         |
| PAPER HOLDER - LEFT  | 04-33448LBLK        | 04-33448L               |
|                      | PC 0 63013 75444 5  | 0 63013 75441 4         |
| PAPER HOLDER - RIGHT | 04-33448RBLK        | 04-33448R               |
| U                    | PC 0 63013 75443 8  | 0 63013 75442 1         |