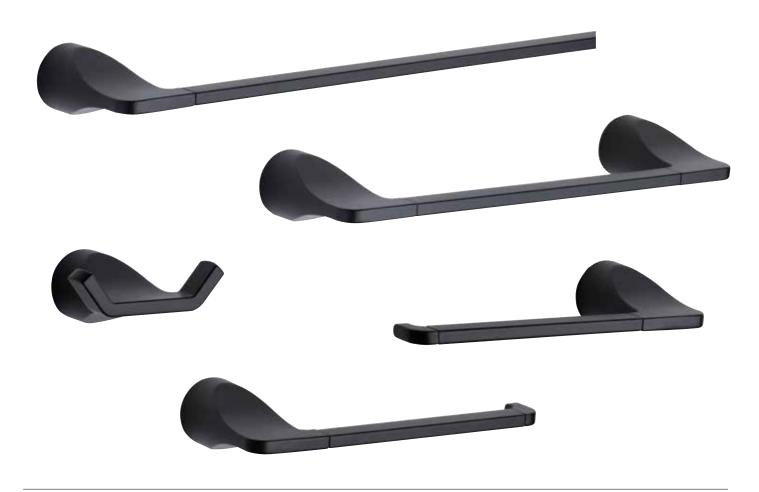

## Product Showcase — Slip Stream

Effortless, fluid and streamlined design; the Slip Stream collection brings a refreshed modern look to your interiors with a refined combination of soft angles, curvilinear and distinctive slope detailing. Modest dimensions and left or right paper holder configuration makes this minimalist range versatile and functional for everything from multi-unit urban interiors to family bathrooms.

## Elegant and minimal linear design for a clean, continuous visual

- One piece design
- 16" towel bar is perfect for smaller bathrooms with limited wall space
- Left or right paper holder configuration allows for mirror image bathroom layouts in multi-unit residential buildings
- Concealed screw mount ensures a sleek contemporary installation
- Includes mounting hardware for easy setup
- Coordinates with the Slip Stream door lever

| Slip Stream          |                     |                         |
|----------------------|---------------------|-------------------------|
| BUILDER              | FINISH: MATTE BLACK | FINISH: POLISHED CHROME |
| HAND TOWEL BAR       | 04-33409BLK         | 04-33409                |
| U                    | PC 0 63013 75446 9  | 0 63013 75438 4         |
| 16" TOWEL BAR        | 04-33416BLK         | 04-33416                |
|                      | PC 0 63013 75447 6  | 0 63013 75439 1         |
| 24" TOWEL BAR        | 04-33424BLK         | 04-33424                |
| U                    | PC 0 63013 75448 3  | 0 63013 75440 7         |
| DOUBLE ROBE HOOK     | 04-33402BLK         | 04-33402                |
|                      | PC 0 63013 75445 2  | 0 63013 75437 7         |
| PAPER HOLDER - LEFT  | 04-33448LBLK        | 04-33448L               |
|                      | PC 0 63013 75444 5  | 0 63013 75441 4         |
| PAPER HOLDER - RIGHT | 04-33448RBLK        | 04-33448R               |
| U                    | PC 0 63013 75443 8  | 0 63013 75442 1         |