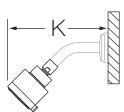

## **Dimensions**

| Measurements |                              |  |  |  |
|--------------|------------------------------|--|--|--|
| Α            | Ø 2-1/2", 64 mm              |  |  |  |
| В            | 6", 152 mm                   |  |  |  |
| С            | Ref. 77", 1956 mm            |  |  |  |
| D            | 3-1/2", 89 mm                |  |  |  |
| E            | Sq. 7-1/2", 191 mm           |  |  |  |
| F            | Ref. 42", 1067 mm            |  |  |  |
| G            | 3-1/8", 79 mm                |  |  |  |
| Н            | 3-5/8", 92 mm                |  |  |  |
|              | Rough-in                     |  |  |  |
| '            | 2-3/8" ± 1/2", 60 mm ± 13 mm |  |  |  |
| J            | 6-3/4", 171 mm               |  |  |  |
| K            | 6-3/4", 171 mm               |  |  |  |
| L            | 5-5/8", 143 mm               |  |  |  |