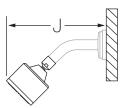

## **Dimensions**

| Measurements |                              |  |  |  |
|--------------|------------------------------|--|--|--|
| Α            | Ø 2-1/2", 64 mm              |  |  |  |
| В            | 6", 152 mm                   |  |  |  |
| С            | Ref. 77", 1956 mm            |  |  |  |
| D            | 3-1/2", 89 mm                |  |  |  |
| E            | Sq. 7-1/2", 191 mm           |  |  |  |
| F            | Ref. 42", 1067 mm            |  |  |  |
| G            | 3-1/8", 79 mm                |  |  |  |
| Н            | 3-5/8", 92 mm                |  |  |  |
|              | Rough-in                     |  |  |  |
| '            | 2-3/8" ± 1/2", 60 mm ± 13 mm |  |  |  |
| J            | 6-3/4", 171 mm               |  |  |  |
| K            | 6-3/4", 171 mm               |  |  |  |
| L            | 5-5/8", 143 mm               |  |  |  |