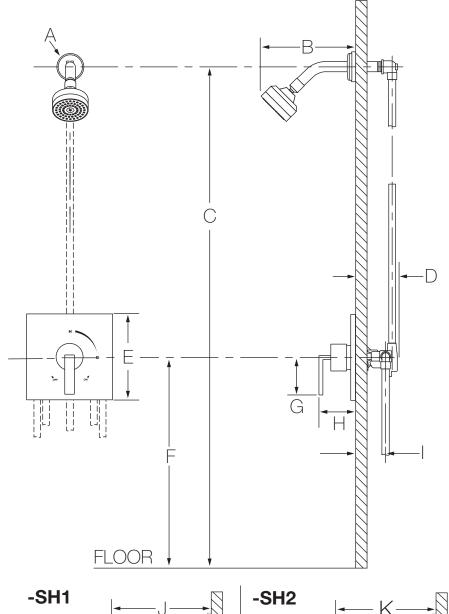

## **Dimensions**

| Measurements |                              |  |  |  |
|--------------|------------------------------|--|--|--|
| Α            | Ø 2-1/2", 64 mm              |  |  |  |
| В            | 6", 152 mm                   |  |  |  |
| С            | Ref. 77", 1956 mm            |  |  |  |
| D            | 3-1/2", 89 mm                |  |  |  |
| E            | Sq. 7-1/2", 191 mm           |  |  |  |
| F            | Ref. 42", 1067 mm            |  |  |  |
| G            | 3-1/8", 79 mm                |  |  |  |
| Н            | 3-5/8", 92 mm                |  |  |  |
|              | Rough-in                     |  |  |  |
| '            | 2-3/8" ± 1/2", 60 mm ± 13 mm |  |  |  |
| J            | 6-3/4", 171 mm               |  |  |  |
| K            | 6-3/4", 171 mm               |  |  |  |
| L            | 5-5/8", 143 mm               |  |  |  |

## Notes

- 1) Plaster shield (p/n T-176) for dry wall, plaster or other type walls 1/2" or greater.
- 2) Do not install positive shut-off device/devices that do not allow the valve to flow at least 1.5 gpm to valve outlets.
- 3) All dimensions measured from nominal rough-in (see I as reference).
- 4) Dimensions subject to change without notice.