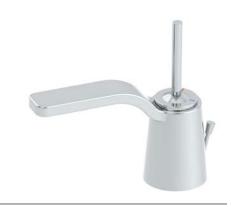

## Location:

SLS-0142-1.5 Single Handle Joystick Faucet **Specification Submittal** 

| Model Number                                      |                             | Specification                                                                                                                                                             |
|---------------------------------------------------|-----------------------------|---------------------------------------------------------------------------------------------------------------------------------------------------------------------------|
| ☐ SLS-0142-1.5 Single Handle Joystick Faucet      |                             | Single handle joystick faucet with red & blue indicators featuring single hole mounting configuration. Includes ceramic cartridge, 25" stainless steel braided hoses with |
| Modifications                                     |                             |                                                                                                                                                                           |
| □ -0.5                                            | 0.5 gpm (1.9 L/min) aerator | 3/8" compression fittings, metal drain assembly and 1.5 gpm (5.7 L/min) flow regulator. Components made                                                                   |
| <b>-1.0</b>                                       | 1.0 gpm (3.8 L/min) aerator | from brass and nonmetallic materials plated in standard                                                                                                                   |
| □ -2.2                                            | 2.2 gpm (8.3 L/min) aerator | polished chrome finish.                                                                                                                                                   |
| □ -G                                              | Grid drain                  |                                                                                                                                                                           |
| Note: Append appropriate -suffix to model number. |                             | Warranty                                                                                                                                                                  |
| Osmalianas                                        |                             |                                                                                                                                                                           |