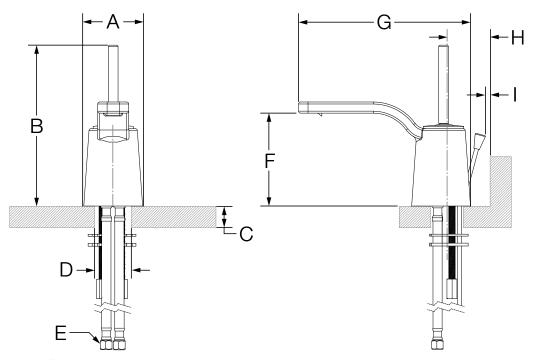

## **Dimensions**

| Measurements               |  |  |
|----------------------------|--|--|
| Ø 2-3/8", 60 mm            |  |  |
| 6-1/2", 165 mm             |  |  |
| Deck Thickness Ref.        |  |  |
| Max. 1-3/8", 35 mm         |  |  |
| Hole Size                  |  |  |
| Max. Ø 1-1/2", 38 mm       |  |  |
| E 3/8" compression fitting |  |  |
| F 3-3/4", 95 mm            |  |  |
| 6-7/8", 175 mm             |  |  |
| 2-1/4", 57 mm              |  |  |
| Min. 3/4", 19 mm           |  |  |
|                            |  |  |

**Note:** Dimensions subject to change without notice.