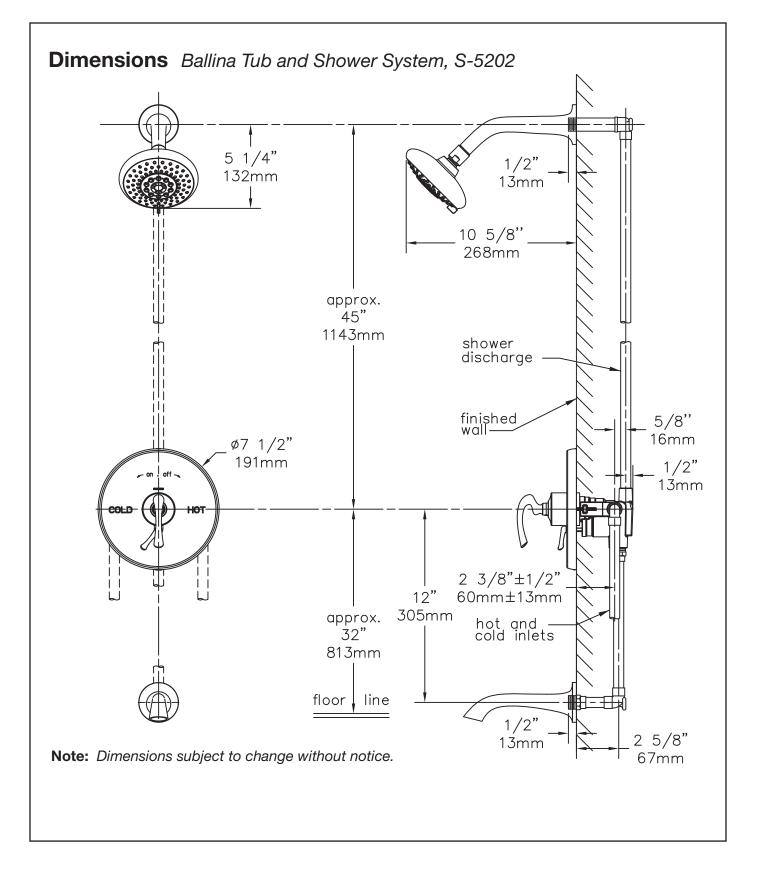

|
|    | 🥜 1.5        | 1.5 (5.7 L/min) Flow rate restrictor                                                                                                                                                                                |
|    |              |                                                                                                                                                                                                                     |

## **Standards / Certifications**

ASME A112.18.1-2005/CSA B125.1-05

#### Warranty

- Limited Lifetime to the original end purchaser in consumer installations.
- 5 years for commercial installations



Symmons Industries, Inc. **3**1 Brooks Drive **B**raintree, MA 02184 (800) 796-6667, (781) 848-2250 **F**ax (800) 961-9621, (781) 664-1300 Website: www.symmons.com **E**mail: customerservice@symmons.com