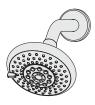

## **Feature Highlights**

- Symmons tub and shower system with lever handles.
- Symmons Temptrol® pressure balancing mixing valve with adjustable stop screw to limit handle turn.
- Secondary integral diverter/volume control handle
- Three mode shower head with arm and flange
- Flow rate 2.5 gpm (9.5 L/min)
- Tub spout
- Metal construction with polished chrome finish