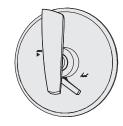

## **Feature Highlights**

- Symmons tub and shower system with lever handles.
- Symmons Temptrol® pressure balancing mixing valve with adjustable stop screw to limit handle turn.
- Secondary integral diverter/volume control handle
- Three mode shower head with arm and flange
- Flow rate 2.5 gpm (9.5 L/min)
- Tub spout
- Metal construction with polished chrome finish

# Model Numbers

□ S-4102...... Tub and Shower System with
Symmons Temptrol® pressure
balancing mixing valve
p/n S-4002-BODY

□ S-4102-TRM...... Trim only, valve and diverter
must be ordered separately
□ S-4002-BODY..... Symmons Temptrol® pressure
balancing mixing valve without
trim
□ S-4002-X-BODY... Symmons Temptrol® pressure
balancing mixing valve without
trim. Valve includes integral
service stops to allow water