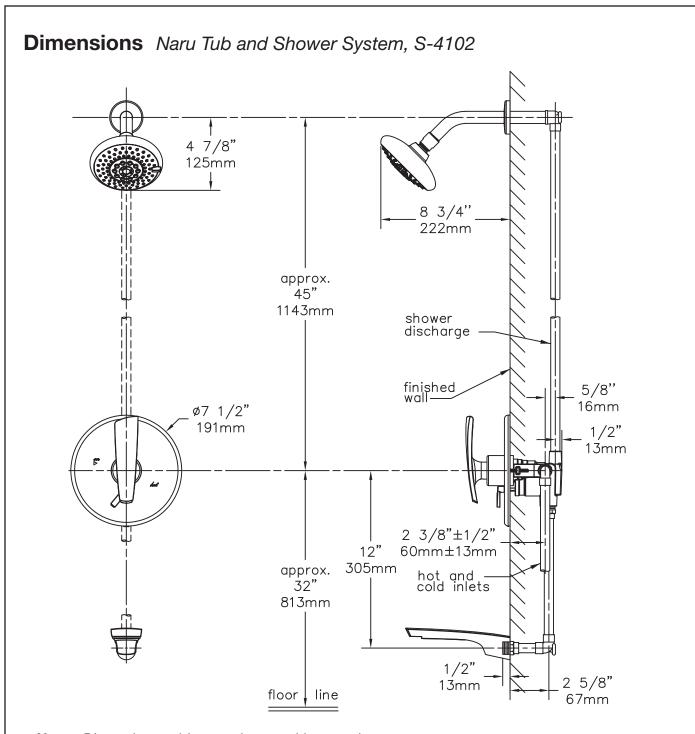

### Warranty

- Limited Lifetime to the original end purchaser in consumer installations.
- 5 years for commercial installations

Note: Dimensions subject to change without notice.

Symmons Industries, Inc. = 31 Brooks Drive = Braintree, MA 02184 (800) 796-6667, (781) 848-2250 = Fax (800) 961-9621, (781) 664-1300 Website: www.symmons.com = Email: customerservice@symmons.com