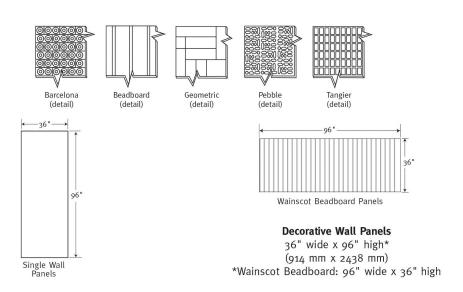

## DWP-3696TN-1 36" x 96" Decorative Wall Panel

Model number: DP03696TN01

**Dimensions:** 1/4" x 36" x 96" **Installation:** Glue up **Material:** Swanstone

### **Standard Features:**

- Three dimensional textures and patterns.
- Five decorative wall panel patterns from which to choose.
- Use one or more panels to add drama or a subtle touch to your bath suite.
- Will not mold or mildew, no grout to clean.
- Trim panels to fit a variety of design options.
- Also makes beautiful wainscoting or kitchen backsplash.

# DWP-3696TN-1 36" x 96" Decorative Wall Panel

Model number:

DP03696TN01

**Dimensions:** 1/4" x 36" x 96" **Installation:** Glue up **Material:** Swanstone

**Dimensions:** 

1/4 x 36 x 96 in.

Weight:

78 lbs