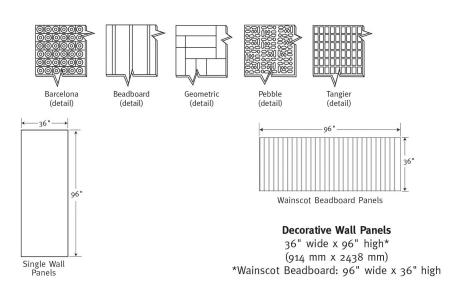

## DWP-3696GO-1 36" x 96" Decorative Wall Panel

Model number: DP03696GO01

**Dimensions:** 1/4" x 36" x 96" **Installation:** Glue up **Material:** Swanstone

### **Standard Features:**

- Three dimensional textures and patterns.
- Five decorative wall panel patterns from which to choose.
- Use one or more panels to add drama or a subtle touch to your bath suite.
- Will not mold or mildew, no grout to clean.
- Trim panels to fit a variety of design options.
- Also makes beautiful wainscoting or kitchen backsplash.

# DWP-3696GO-1 36" x 96" Decorative Wall Panel

Model number:

DP03696GO01

**Dimensions:** 1/4" x 36" x 96" **Installation:** Glue up **Material:** Swanstone

**Dimensions:** 

1/4 x 36 x 96 in.

Weight:

78 lbs