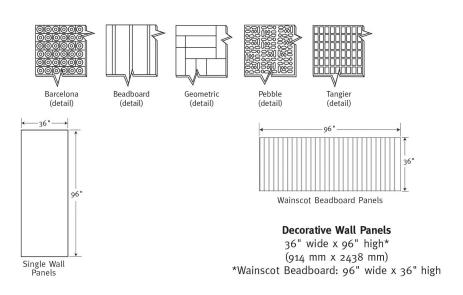

## DWP-3696BB-1 36" x 96" Decorative Wall Panel

Model number: DP03696BB01

**Dimensions:** 1/4" x 36" x 96" **Installation:** Glue up **Material:** Swanstone

#### **Standard Features:**

- Three dimensional textures and patterns.
- Five decorative wall panel patterns from which to choose.
- Use one or more panels to add drama or a subtle touch to your bath suite.
- Will not mold or mildew, no grout to clean.
- Trim panels to fit a variety of design options.
- Also makes beautiful wainscoting or kitchen backsplash.

# DWP-3696BB-1 36" x 96" Decorative Wall Panel

**Model number:** 

DP03696BB01

**Dimensions:** 1/4" x 36" x 96" **Installation:** Glue up **Material:** Swanstone

**Dimensions:** 

1/4 x 36 x 96 in.

Weight:

78 lbs