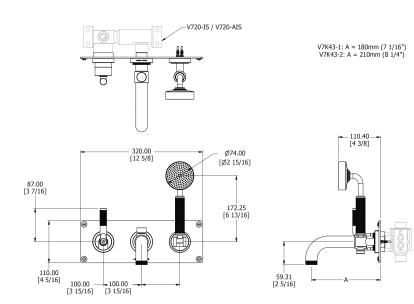

# SAMUEL HEATH

Product Number: V7K43-1LK

**Description:** 3 Hole wall mounted bath mixer with diverter, 180mm spout length

# **Specification Drawing**

## **Kit Components**

V743-1K

V754-K

V759-LK

UK Customer Service Leopold Street Birmingham B12 0UJ

Tel: +44 121 766 4200 Email: info@samuel-heath.com US Customer Service Federal I.D. No. 58-1504682 Email: usa@samuel-heath.com