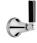

Product Number: V607-TXB

**Description:** Trim set for V607-IS flow control



### **Standards**









#### Flow rates

| Litres/Min | 0.1 Bar | 0.5 Bar | 1.0 Bar | 2.0 Bar | 3.0 Bar | 4.0 Bar | 5.0 Bar |
|------------|---------|---------|---------|---------|---------|---------|---------|
| 1/2" Feed  |         |         |         |         |         |         |         |
| 3/4" Feed  |         | 6.1     | 22.2    | 29.0    | 34.2    | 38.3    | 41.0    |

Flow rate data provided is indicative of each product and is given in open outlet conditions. Installation design, external connections and fittings not supplied may affect the data provided.

#### **Finishes Available**









Brass





Finish









Gloss





**Brushed Gold** Unlacquered

### **Control Options Available**













## **Specification Drawing**



**UK Customer Service** Leopold Street Birmingham B12 0UJ

Tel: +44 121 766 4200 Email: info@samuel-heath.com

## **US Customer Service**

Federal I.D. No. 58-1504682 Email: usa@samuel-heath.com

#### **Specification Enquiries**

Design Centre Chelsea Harbour 1st Floor, North Dome, London **SW10 0XE** 

Tel: 020 7352 0249

Email: showroom@samuel-heath.com