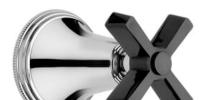

# SAMUEL HEATH

Product Number: V607-TXB

**Description:** Trim set for V607-IS flow control