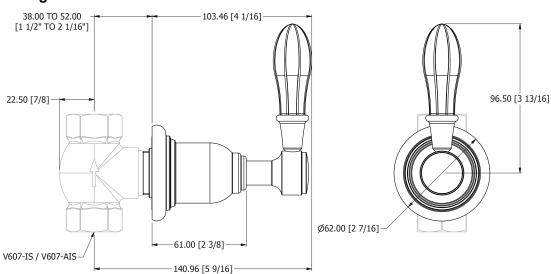

### **Specification Drawing**

**UK Customer Service** Leopold Street Birmingham B12 0ŬJ Tel: +44 121 766 4200

Email: info@samuel-heath.com

**US Customer Service** Federal I.D. No. 58-1504682 Email: usa@samuel-heath.com **Specification Enquiries** Design Centre Chelsea Harbour 1st Floor, North Dome, London **SW10 0XE** 