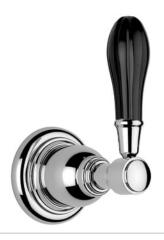

# SAMUEL HEATH

Product Number: V207-T2GB

**Description:** Trim set for V607-IS flow control

## **Control Options Available**