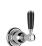

# SAMUEL HEATH

Product Number: V207-T2GB

**Description:** Trim set for V607-IS flow control

#### **Finishes Available**

Finish

Country Bronze

**Brushed Gold** Unlacquered