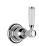

# SAMUEL HEATH

Product Number: V207-T2GB

**Description:** Trim set for V607-IS flow control

## **Control Options Available**