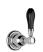

# SAMUEL HEATH

Product Number: V207-T2GB

**Description:** Trim set for V607-IS flow control

## **Control Options Available**