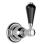

# SAMUEL HEATH

Product Number: V207-T2GB

**Description:** Trim set for V607-IS flow control

#### **Finishes Available**

Finish

Country Bronze

**Brushed Gold** Unlacquered