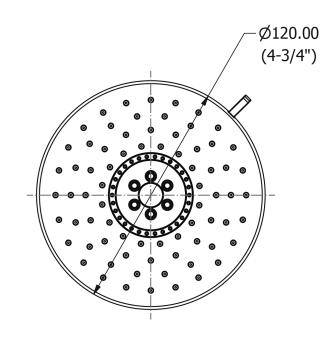

## **Specification Drawing**

UK Customer Service Leopold Street

Birmingham B12 0UJ Tel: +44 121 766 4200 Email: info@samuel-heath.com US Customer Service Federal I.D. No. 58-1504682 Email: usa@samuel-heath.com Specification Enquiries