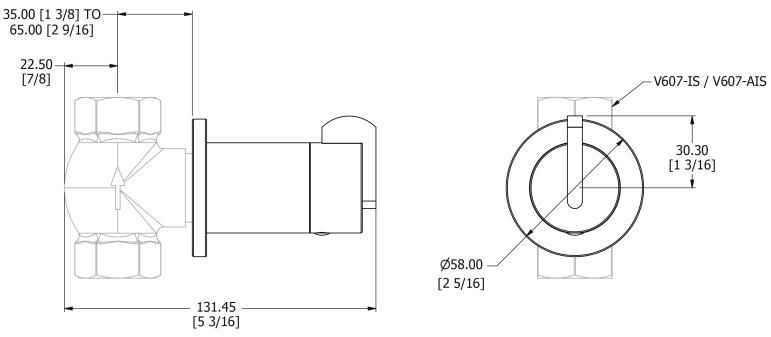

# **Specification Drawing**

US Customer Service Federal I.D. No. 58-1504682 Email: usa@samuel-heath.com Specification Enquiries Design Centre Chelsea Harbour 1st Floor, North Dome, London SW10 0XE Tel: 020 7352 0249 Email: showroom@samuel-heath.com