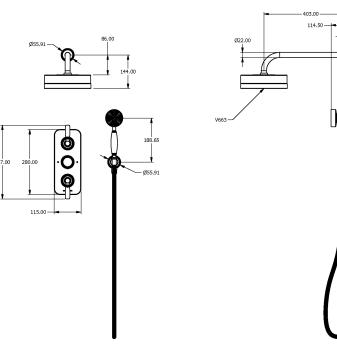

## SAMUEL HEATH

Product Number: T10B2ALB09

**Description:** 1/2" Concealed thermostatic shower - 2 volume controls

## **Kit Components**

T166-A

V654

T162-A

V663

V941

**UK Customer Service** Leopold Street Birmingham B12 0ŬJ

Tel: +44 121 766 4200 Email: info@samuel-heath.com **US Customer Service** 