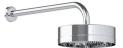

## SAMUEL HEATH

Product Number: T10B2ALB09

**Description:** 1/2" Concealed thermostatic shower - 2 volume controls

## **Kit Components**

T166-A

V654

T162-A

V663

V941

**UK Customer Service** Leopold Street Birmingham B12 0ŬJ

Tel: +44 121 766 4200 Email: info@samuel-heath.com **US Customer Service** 