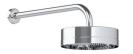

## SAMUEL HEATH

Product Number: T10B2ALA09

**Description:** 1/2" Concealed thermostatic shower - 2 volume controls

## **Finishes Available**

Chrome Plate

Polished Nickel

Stainless Steel with Matt Black

City Bronze

Matt Black Chrome

**Brushed Gold Matt** 

black chrome