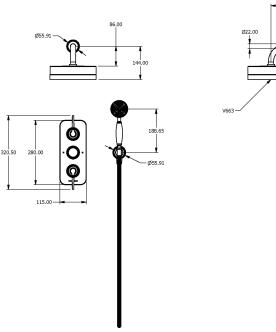

## SAMUEL HEATH

Product Number: T10B2ALA09

**Description:** 1/2" Concealed thermostatic shower - 2 volume controls



## **Finishes Available**







Chrome Plate

Polished Nickel

Stainless Steel with Matt Black







City Bronze

Matt Black Chrome

**Brushed Gold Matt** 







black chrome

City Bronze

Polished nickel with gloss Brushed Gold matt with Stainless steel finish with City Bronze



Antique Gold with gloss black chrome

## **Specification Drawing**





## **Kit Components**





T166-A



V654

T162-A

V663

V941

**UK Customer Service** Leopold Street

Birmingham B12 0ŬJ Tel: +44 121 766 4200 Email: info@samuel-heath.com **US Customer Service** Federal I.D. No. 58-1504682

**Specification Enquiries** Design Centre Chelsea Harbour Email: usa@samuel-heath.com 1st Floor, North Dome, London **SW10 0XE** 

Tel: 020 7352 0249 Email: showroom@samuel-heath.com