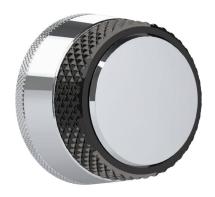

# SAMUEL HEATH

Product Number: T1007-CBR

**Description:** Trim set for V607-AIS volume control

### **Finishes Available**

with Matt Black

chrome

finish with City Bronze