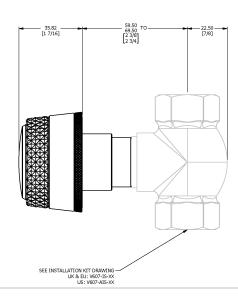

# SAMUEL HEATH

Product Number: T1007-CBR

**Description:** Trim set for V607-AIS volume control

## **Specification Drawing**

**UK Customer Service** Leopold Street Birmingham B12 0ŬJ

Tel: +44 121 766 4200 Email: info@samuel-heath.com **US Customer Service** Federal I.D. No. 58-1504682 Email: usa@samuel-heath.com **Specification Enquiries** 