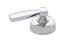

BR

**Description:** Trim set for V607-AIS volume control



#### **Standards**





#### Flow rates

| Gallons/Min | 1.5 PSI | 7.3 PSI | 14.5 PSI | 29.0 PSI | 43.5 PSI | 58.0 PSI | 72.5 PSI |
|-------------|---------|---------|----------|----------|----------|----------|----------|
| 1/2" Feed   |         |         |          |          |          |          |          |
| 3/4" Feed   |         | 1.6     | 5.9      | 7.7      | 9.0      | 10.1     | 10.8     |

Flow rate data provided is indicative of each product and is given in open outlet conditions. Installation design, external connections and fittings not supplied may affect the data provided.

### **Finishes Available**









with Matt Black











chrome





finish with City Bronze



## **Control Options Available**











## **Specification Drawing**





**UK Customer Service** Leopold Street Birmingham B12 0ŬJ

Tel: +44 121 766 4200 Email: info@samuel-heath.com **US Customer Service** Federal I.D. No. 58-1504682 Email: usa@samuel-heath.com **Specification Enquiries** 

Design Centre Chelsea Harbour 1st Floor, North Dome, London **SW10 0XE** 

Tel: 020 7352 0249

Email: showroom@samuel-heath.com