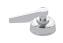

-CBR

**Description:** Trim set for V607-AIS volume control



#### **Standards**





#### Flow rates

| Gallons/Min | 1.5 PSI | 7.3 PSI | 14.5 PSI | 29.0 PSI | 43.5 PSI | 58.0 PSI | 72.5 PSI |
|-------------|---------|---------|----------|----------|----------|----------|----------|
| 1/2" Feed   |         |         |          |          |          |          |          |
| 3/4" Feed   |         | 1.6     | 5.9      | 7.7      | 9.0      | 10.1     | 10.8     |

Flow rate data provided is indicative of each product and is given in open outlet conditions. Installation design, external connections and fittings not supplied may affect the data provided.

### **Finishes Available**









with Matt Black











chrome





finish with City Bronze



## **Control Options Available**











## **Specification Drawing**





**UK Customer Service** Leopold Street Birmingham B12 0ŬJ

Tel: +44 121 766 4200 Email: info@samuel-heath.com **US Customer Service** Federal I.D. No. 58-1504682 Email: usa@samuel-heath.com **Specification Enquiries** 

Design Centre Chelsea Harbour 1st Floor, North Dome, London **SW10 0XE** 

Tel: 020 7352 0249

Email: showroom@samuel-heath.com