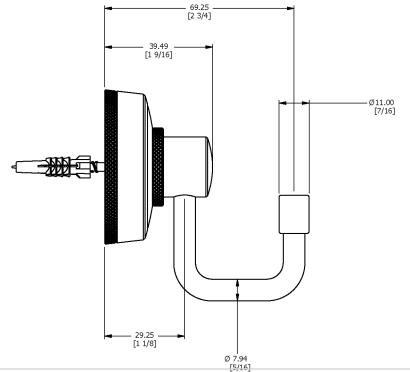

## SAMUEL HEATH

Product Number: N1432 **Description:** Hook



## **Finishes Available**





Polished Nickel













Chrome Plate

Stainless Steel with Matt Black

City Bronze

Matt Black Chrome Brushed Gold Matt Polished nickel Brushed Gold matt

with gloss black chrome

with City Bronze

Stainless steel finish with City Bronze







**UK Customer Service** Leopold Street Birmingham B12 0ŬJ Tel: +44 121 766 4200 Email: info@samuel-heath.com

**US Customer Service** Federal I.D. No. 58-1504682 Email: usa@samuel-heath.com

Ø 56.42 [2 1/4] 10.30 [3/8] 45.00 [1 3/4]

**Specification Enquiries** Design Centre Chelsea Harbour 1st Floor, North Dome, London SW10 0XE Tel: 020 7352 0249 Email: showroom@samuel-heath.com