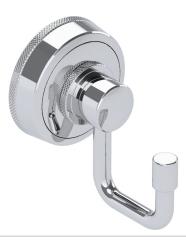

## SAMUEL HEATH

Product Number: N1432 **Description:** Hook



## **Finishes Available**





Polished Nickel













Chrome Plate

Stainless Steel with Matt Black

City Bronze

Matt Black Chrome Brushed Gold Matt Polished nickel Brushed Gold matt

with gloss black chrome

with City Bronze

Stainless steel finish with City Bronze







**UK Customer Service** Leopold Street Birmingham B12 0ŬJ Tel: +44 121 766 4200 Email: info@samuel-heath.com

**US Customer Service** Federal I.D. No. 58-1504682 Email: usa@samuel-heath.com

Ø 56.42 [2 1/4] 10.30 [3/8] 45.00 [1 3/4]

**Specification Enquiries** Design Centre Chelsea Harbour 1st Floor, North Dome, London SW10 0XE Tel: 020 7352 0249 Email: showroom@samuel-heath.com