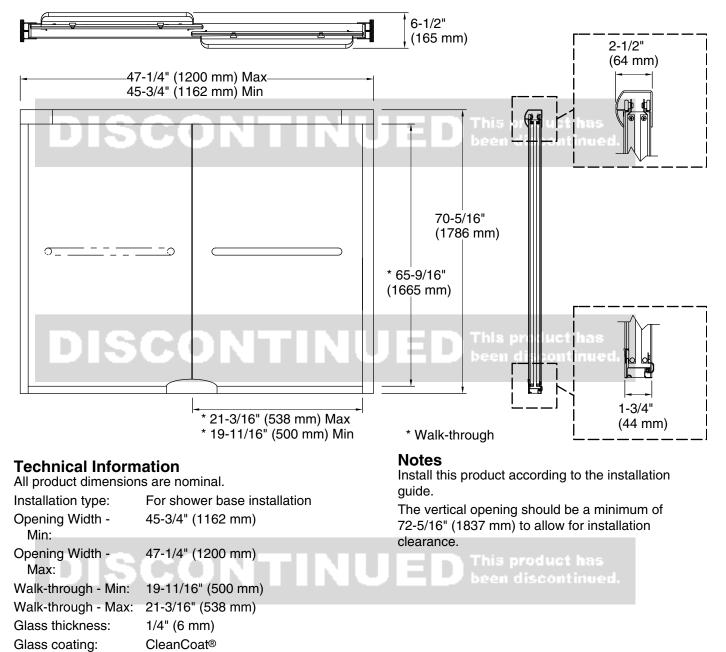

#### Included Components

Additional Components: Hardware kit hex wrench

Codes/Standards ANSI Z97.1 CPSC 16CFR 1201

STERLING® Warranty - Bath and **Shower Doors** See website for detailed warranty information.