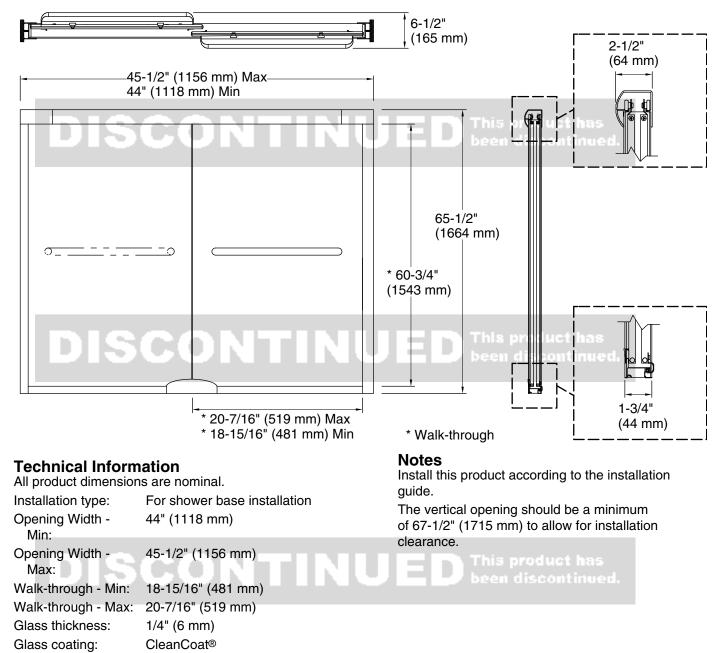

#### **Included Components**

Additional Components: Hardware kit hex wrench

Codes/Standards ANSI Z97.1 CPSC 16CFR 1201

STERLING<sup>®</sup> Warranty - Bath and Shower Doors See website for detailed warranty information.