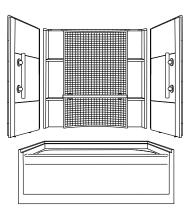

### Features

- Alcove installation
- 20" apron
- Vikrell material
- Left drain
- Pivot snap-together modular design
- Geometric back-wall design
- No caulk required
- Molded-in shelves
- Includes three Matte Silver grab bars (one 80012134 and two 80001024) individually packed inside the wall set box

### **Included Components**

Product consists of: 71161110 60" x 36" Bath 71164103-N 60" Bath/Shower Wall Set w/Grab Bars 60" Bath/Shower with Grab Bars

#### Notes

Install this product according to the installation instructions.

Studs should be positioned roughly as shown.

Double studding is recommended for pivot shower door installations.

Bath cannot be installed without the wall surround.