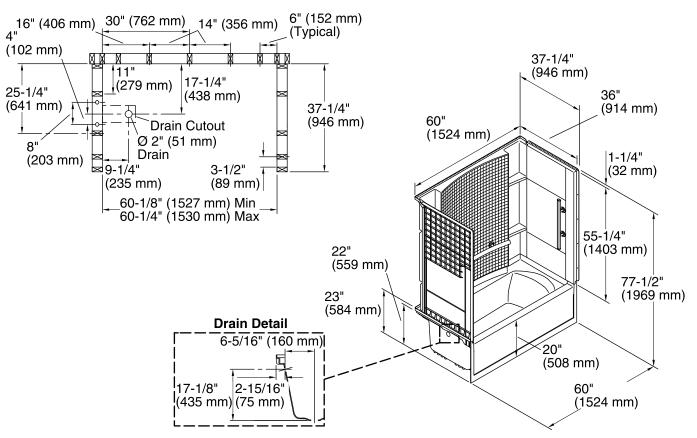

#### **Technical Information**

| All product dimensions are nominal.  |  |
|--------------------------------------|--|
| Three-wall alcove                    |  |
| Left                                 |  |
| 22-7/8" x 46" (581 mm x 1168 mm)     |  |
| 24-7/8" x 50-7/8" (632 mm x 1292 mm) |  |
| 15-1/8" (384 mm)                     |  |
| 70 gal (265 L)                       |  |
| 2-3/4" (70 mm)                       |  |
| 55-7/8" (1419 mm)                    |  |
| 56-3/4" (1441 mm)                    |  |
|                                      |  |