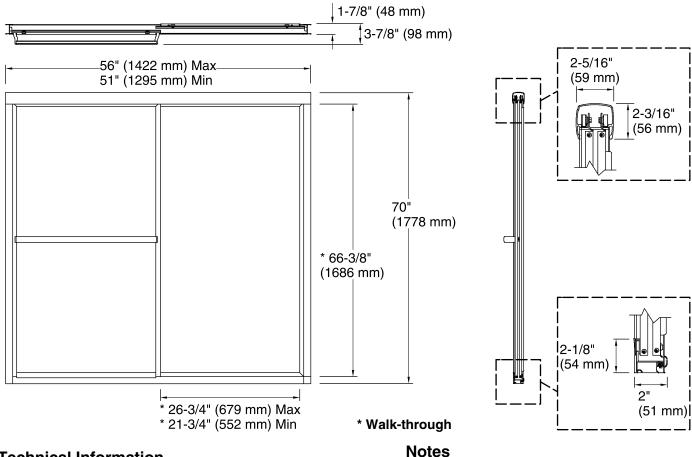

#### Available Glass Options Code Description

Pebbled

**Technical Information** All product dimensions are nominal.

Installation type: For shower base installation Opening Width - Min: 51" (1295 mm) Opening Width - Max: 56" (1422 mm) Walk-through - Min: 21-3/4" (552 mm) Walk-through - Max: 26-3/4" (679 mm) Glass thickness: 1/8" (3 mm)

Install this product according to the installation guide.

The vertical opening should be a minimum of 71-1/2" (1816 mm) to allow for installation clearance.