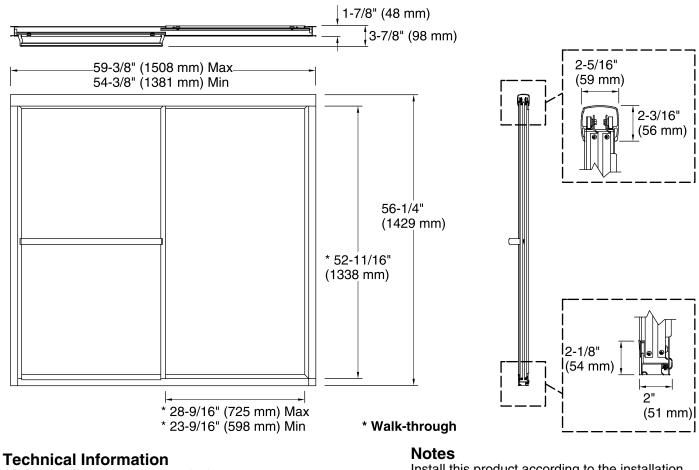

#### Available Glass Options Code Description

de Descriptio

Ellipse

All product dimensions are nominal. Installation type: For bath installation Opening Width - Min: 54-3/8" (1381 mm) Opening Width - Max: 59-3/8" (1508 mm) Walk-through - Min: 23-9/16" (599 mm) Walk-through - Max: 28-9/16" (726 mm) Glass thickness: 1/8" (3 mm)

Install this product according to the installation guide.

The vertical opening should be a minimum of 57-3/4" (1467 mm) to allow for installation clearance.