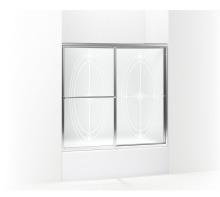

# Deluxe Framed Sliding Bath Door 5907-59

#### Features

- Framed
- 1/8" glass
- Towel bar
- Out-of-plumb adjustability
- Tempered glass ensures maximum safety and durability
- Anodized aluminum prevents rusting and corrosion

#### Available Glass Options Code Description

de Descriptio

Ellipse

All product dimensions are nominal. Installation type: For bath installation Opening Width - Min: 54-3/8" (1381 mm) Opening Width - Max: 59-3/8" (1508 mm) Walk-through - Min: 23-9/16" (599 mm) Walk-through - Max: 28-9/16" (726 mm) Glass thickness: 1/8" (3 mm)