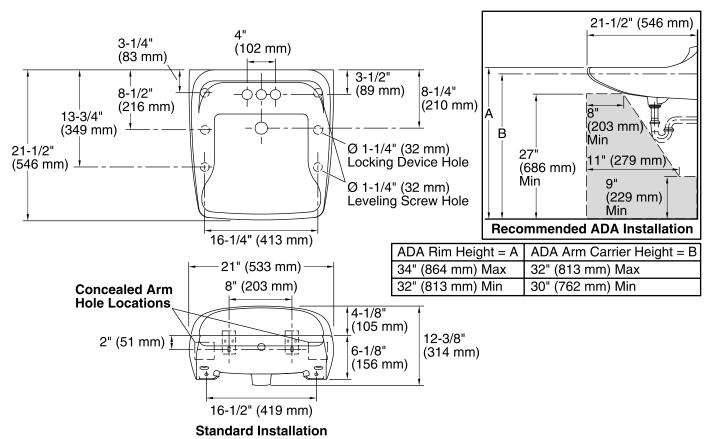

### **Technical Information**

All product dimensions are nominal.

Bowl configuration: Single

Installation: Wall-mount

Bowl area: With overflow: Yes

#### **Notes**

Install this product according to the installation instructions.

ADA compliant when installed to the specific requirements of these regulations.